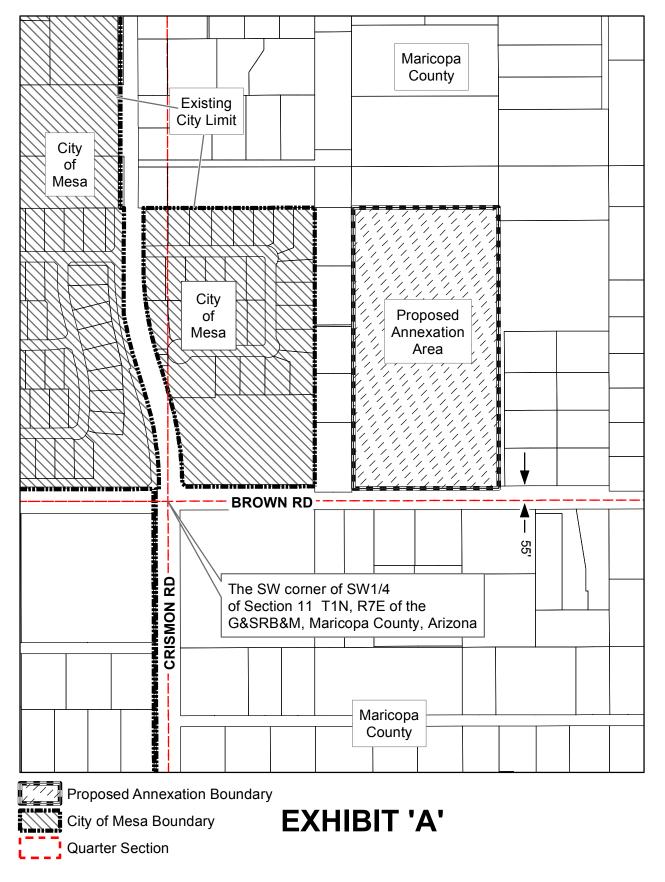

## TO: THE HONORABLE MAYOR AND CITY COUNCIL OF THE CITY OF MESA, ARIZONA:

We the undersigned, owners of not less than one-half in value of the real property and personal property and more than one-half of the persons owning real and personal property that would be subject to taxation by the City of Mesa in the event of annexation within the territory proposed to be annexed, which is hereafter described, said territory being contiguous to the corporate limits of the City of Mesa, with the exterior boundaries of the territory proposed to be annexed shown on the map attached hereto, marked Exhibit "A" and made a part hereof, request the City of Mesa to annex the following described territory, provided Section 9-471, Arizona Revised Statutes, and amendments thereto, are fully observed.

The description of the territory proposed to be annexed, not already within the present limits of the City of Mesa and located in Maricopa County, Arizona, is as follows:

That part of the Southwest quarter of Section 11, Township 1 North, Range 7 East, of the Gila and Salt River Base and Meridian, Maricopa County, Arizona, described as follows:

Beginning at a point on the South line of said Section 11, a distance of 1,155.00 feet West of the Southeast corner of the Southwest Quarter of said Section 11;

Thence West along said South line, 660.00 feet to a point 833.00 feet East of the Southwest corner of said Section 11;

Thence North parallel to the West line of said Section 11, a distance of 1,320.00 feet;

Thence East 660.00 feet;

Thence South 1320.00 feet to the POINT OF BEGINNING.

EXCEPT the south 55' thereof.

A14-005 18.98 Acres