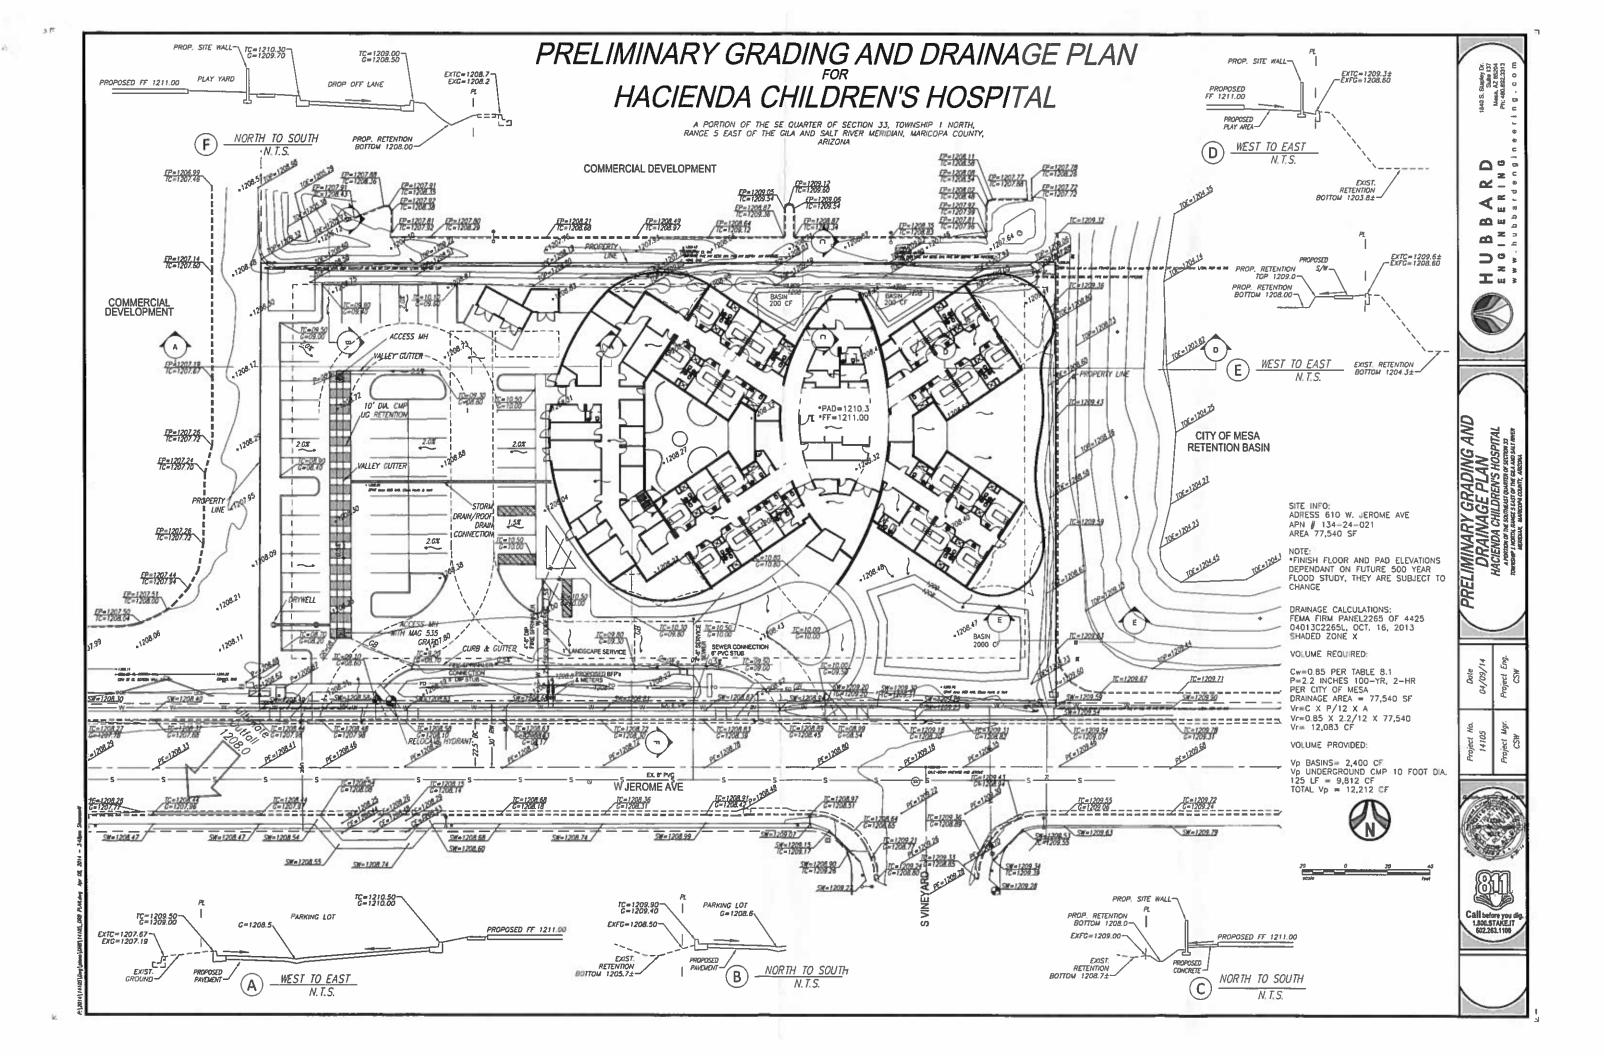

The attached submittal for Planning & Zoning and Design Review Board consideration includes a new one-story, approx. 20,900 SF building on a 1.78acre site with associated site development including parking, landscaping, trash enclosures and emergency generator space. Due to the small site size, the majority of the rainwater retention will be underground per the preliminary Grading & Drainage Plan, with some small surface retention ponds scattered around the site.