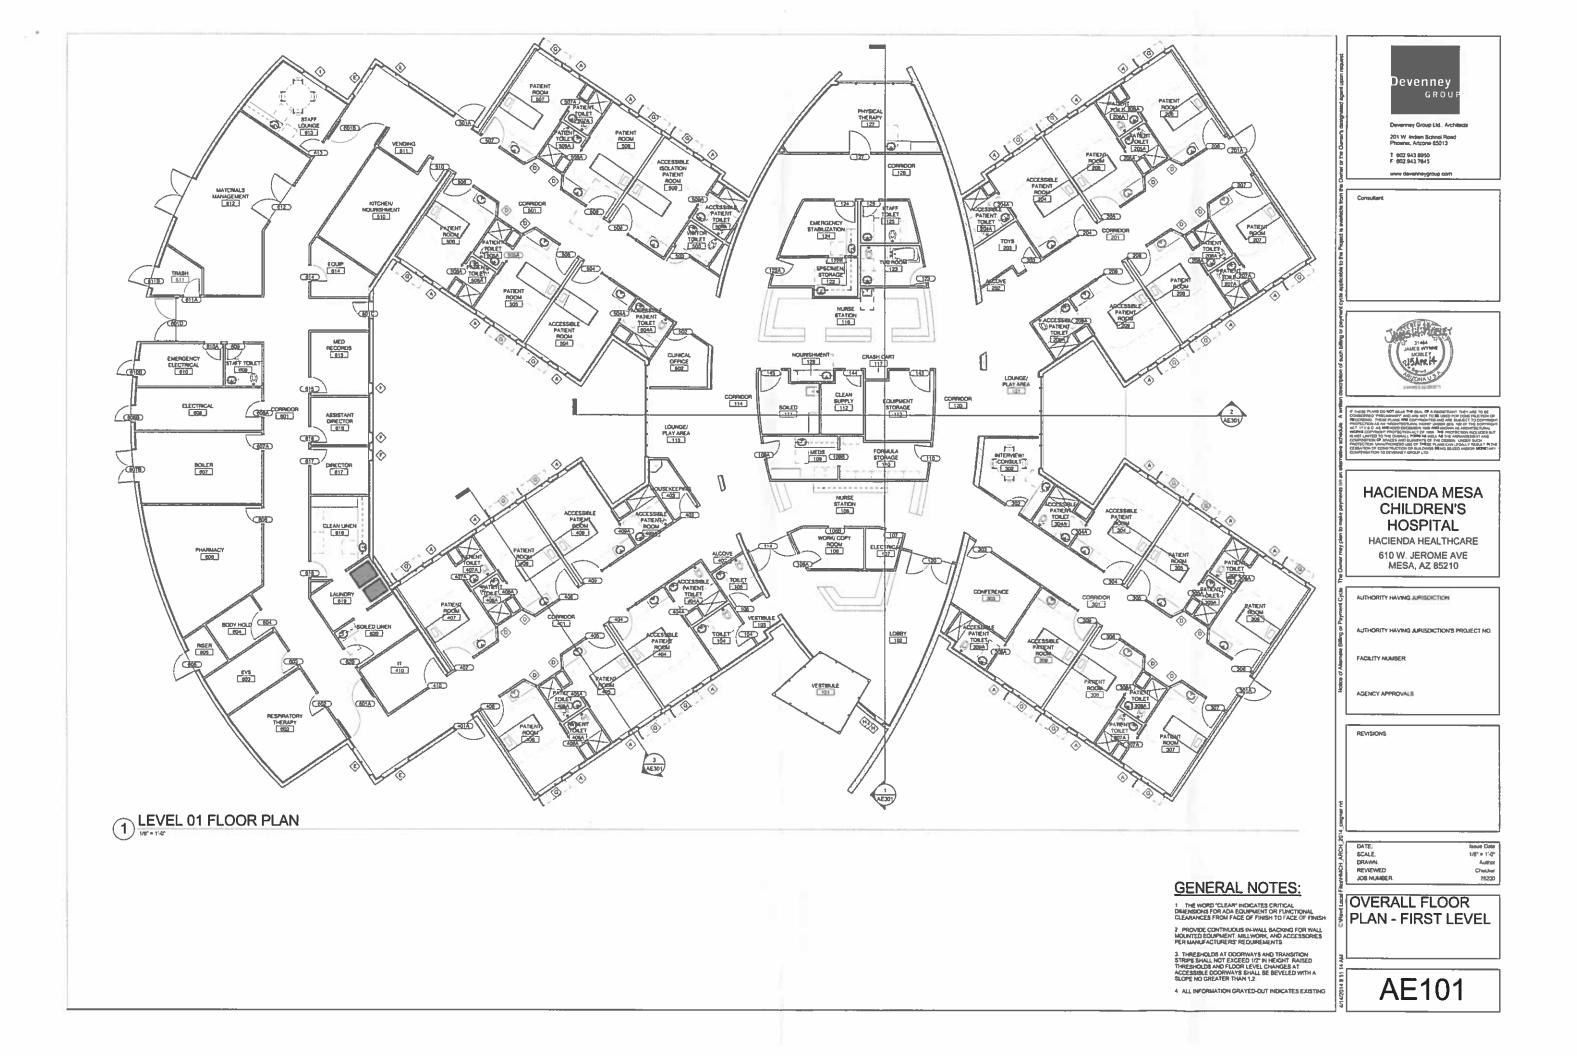

The attached submittal for Planning & Zoning and Design Review Board consideration includes a new one-story, approx. 20,900 SF building on a 1.78acre site with associated site development including parking, landscaping, trash enclosures and emergency generator space. Due to the small site size, the majority of the rainwater retention will be underground per the preliminary Grading & Drainage Plan, with some small surface retention ponds scattered around the site.

Two driveways off of Jerome Avenue (the east being the main entry) will serve all of the site's access as the site is bound on the east, north and west by adjacent properties. A one-way covered drop-off lane will serve the main entrance to the facility. All the public parking will be to the west of the building, and a loading zone/delivery area is located at the northwest corner of the building and is accessed off the main parking area.