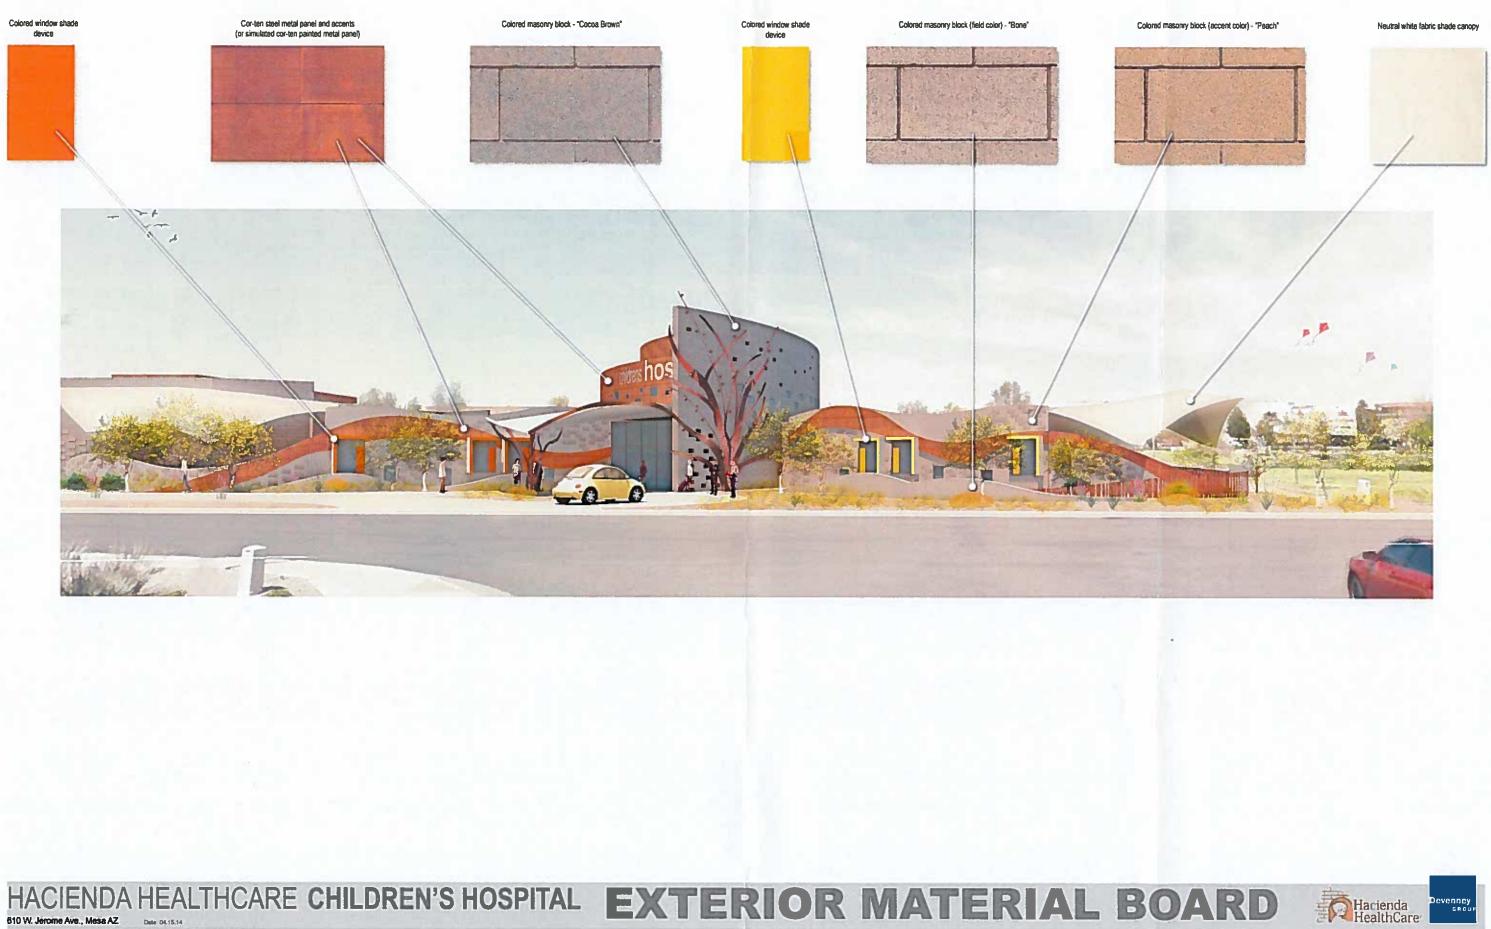

## Materials:

The goal in selecting materials will be to develop a materials palette that both reflects the playful intent of the building as well as provides durability and long life.

The east side of the building core will be expressed in concrete masonry, which will both facilitate the gently curved forms as well as a present a strong, monolithic appearance. The west side core parapet height will be slightly lower and covered with a prefinished metal panel system. The panel system will wrap around and drop down to the ground level at the main entry to provide interest, color and texture at that important location.

The houses will also be of masonry, but instead of curving the walls we will undulate the parapet heights to create interest. These walls will use masonry in a little more playful manner, by using some color in a random pattern per the exterior elevations. Applied to the walls will be perforated metal panels sculpted per the elevations into curvilinear forms to continue the playfulness.