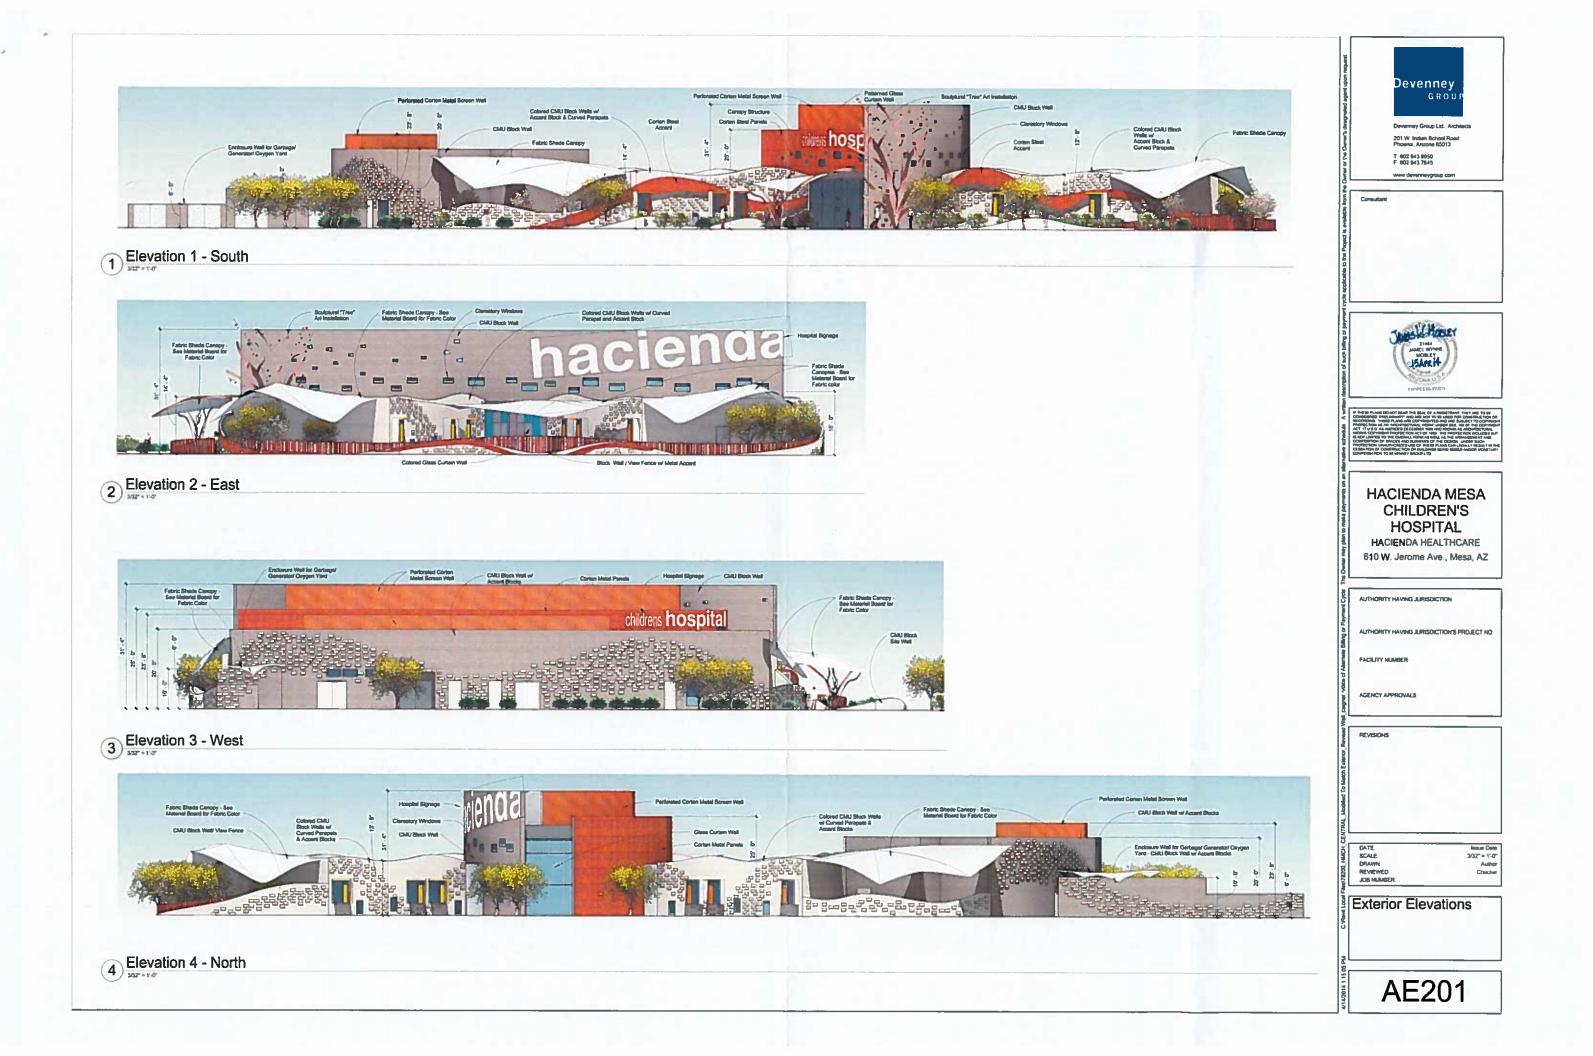

The architecture of the building was developed to capture the playful essence of what a children's facility should be. The 'core' of the building, expressed by high, curved walls with varying height clerestory windows will terminate at the main entry with a large metal sculpture of a 'tree of life', welcoming patients and visitors inside. This core area will contain most of the common nursing and administrative functions of the building and the tall (approx. 31') walls will provide opportunities for high interior spaces in the lobby and main corridors as well as for exterior signage as vehicles approach the building from the east and west.

The 4 patient wings, conceived as 'houses' will contain 6 private rooms in each wing, and the forms are developed by undulating the parapets, placing curvilinear metal screens/shade structures on the walls and varying the heights of the exterior windows to include some down at the children's height. Additionally, the scale of the houses will be kept low by using lowslope roofs and not placing any large equipment on the roofs. Each house will have a dedicated outdoor garden/play area topped by a tensile fabric structure for shade. The plan is at this point is to use a white fabric for these shade structures and to uplight them at night with colors to continue to express the playfulness of the facility.

The third and final element of the building will be the service wing along the west side of the building which will house food service, laundry, housekeeping and other support services, and will be kept as low in height as possible and simple in detail so that attention will be focused on the 'core' and 'houses'.

## Materials:

The goal in selecting materials will be to develop a materials palette that both reflects the playful intent of the building as well as provides durability and long life.

The east side of the building core will be expressed in concrete masonry, which will both facilitate the gently curved forms as well as a present a strong, monolithic appearance. The west side core parapet height will be slightly lower and covered with a prefinished metal panel system. The panel system will wrap around and drop down to the ground level at the main entry to provide interest, color and texture at that important location.

The houses will also be of masonry, but instead of curving the walls we will undulate the parapet heights to create interest. These walls will use masonry in a little more playful manner, by using some color in a random pattern per the exterior elevations. Applied to the walls will be perforated metal panels sculpted per the elevations into curvilinear forms to continue the playfulness.