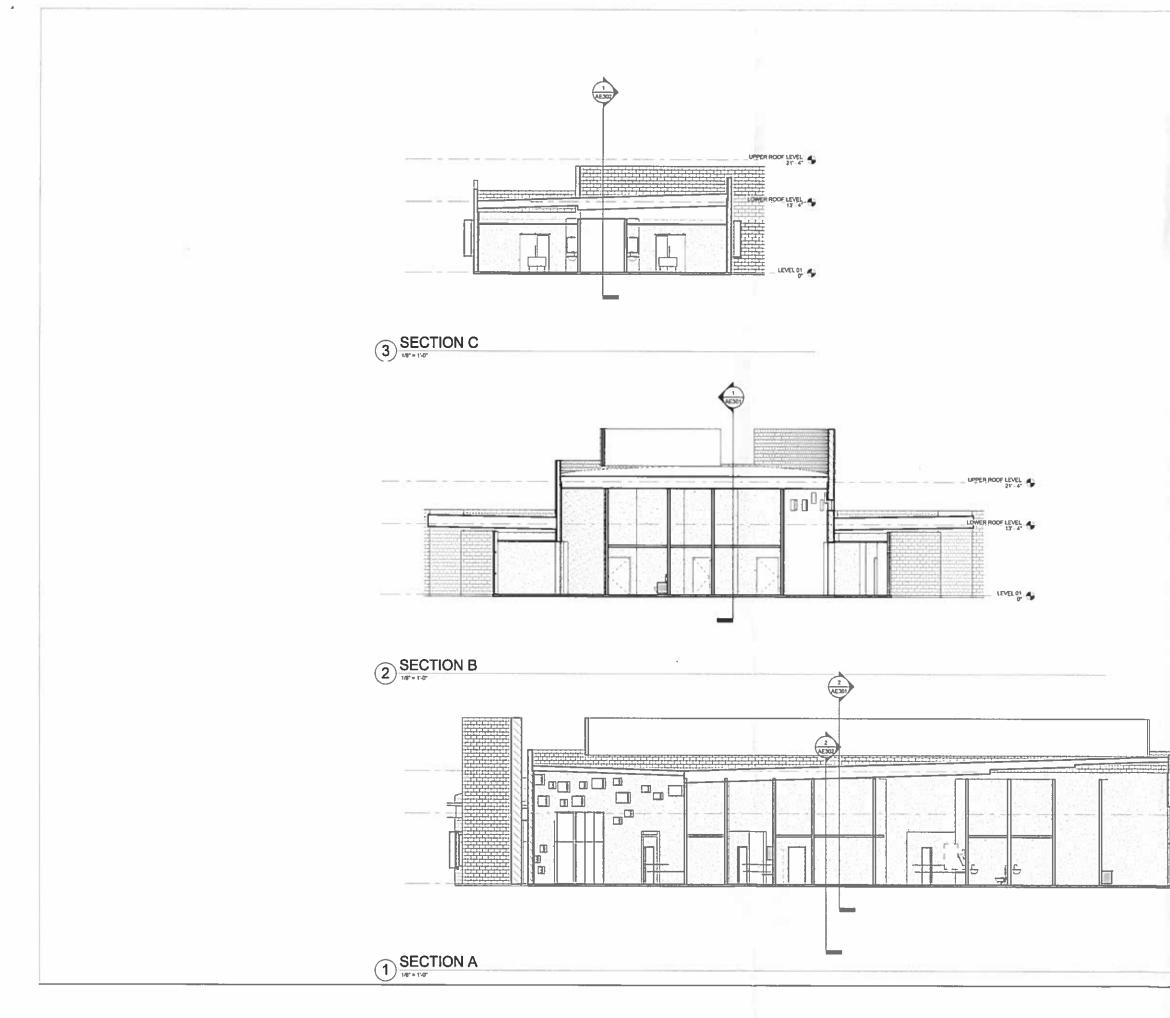

The architecture of the building was developed to capture the playful essence of what a children's facility should be. The 'core' of the building, expressed by high, curved walls with varying height clerestory windows will terminate at the main entry with a large metal sculpture of a 'tree of life', welcoming patients and visitors inside. This core area will contain most of the common nursing and administrative functions of the building and the tall (approx. 31') walls will provide opportunities for high interior spaces in the lobby and main corridors as well as for exterior signage as vehicles approach the building from the east and west.

The 4 patient wings, conceived as 'houses' will contain 6 private rooms in each wing, and the forms are developed by undulating the parapets, placing curvilinear metal screens/shade structures on the walls and varying the heights of the exterior windows to include some down at the children's height. Additionally, the scale of the houses will be kept low by using lowslope roofs and not placing any large equipment on the roofs. Each house will have a dedicated outdoor garden/play area topped by a tensile fabric structure for shade. The plan is at this point is to use a white fabric for these shade structures and to uplight them at night with colors to continue to express the playfulness of the facility.

The third and final element of the building will be the service wing along the west side of the building which will house food service, laundry, housekeeping and other support services, and will be kept as low in height as possible and simple in detail so that attention will be focused on the 'core' and 'houses'.