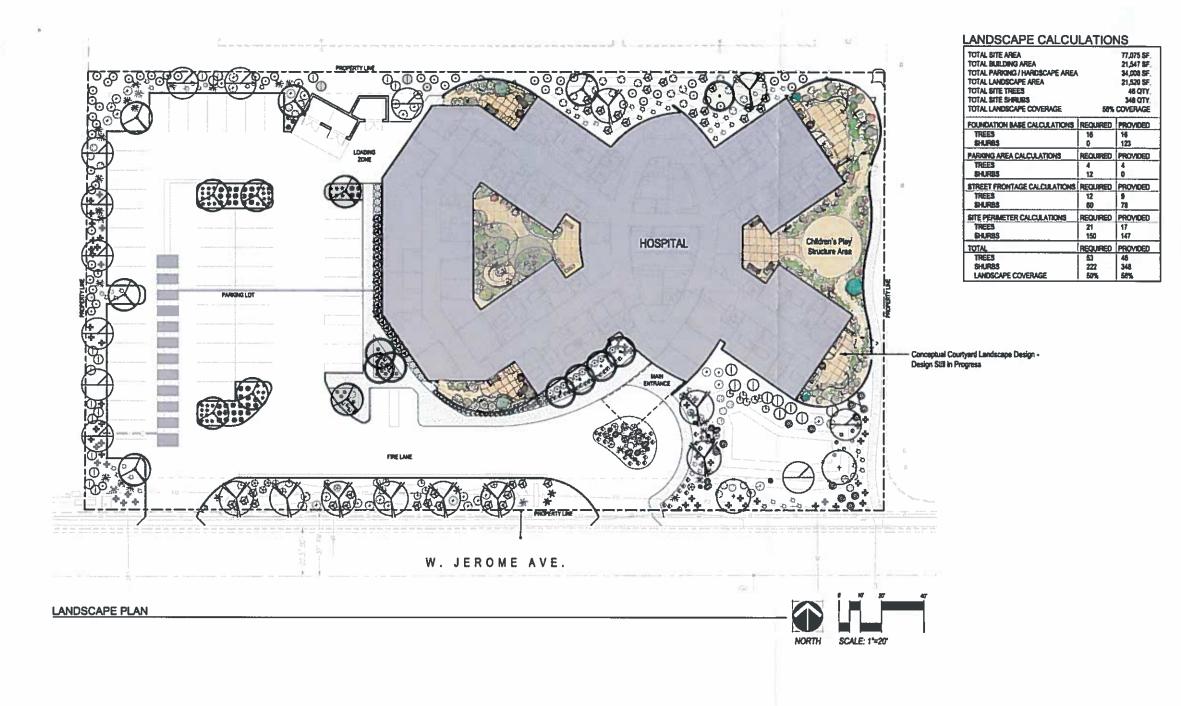

# PLANT SCHEDULE

| SYM.                                                                                                                  | BOTANICAL NAME<br>COMMON NAME                                             | SIZE                                      | ατγ    |
|-----------------------------------------------------------------------------------------------------------------------|---------------------------------------------------------------------------|-------------------------------------------|--------|
| TREES                                                                                                                 | Acacia aneura<br>Biluigo                                                  | 24* BOX                                   | 4      |
| $\bigcirc$ $\bigcirc$                                                                                                 | Acada wilantiana<br>Palo Stanco                                           | 24° BOX                                   |        |
| $(\gamma)$                                                                                                            | Cineye tosota<br>Instructed                                               | 48° BCX                                   | 10     |
| $\square$                                                                                                             | Parlinsonia X. Desert Museum<br>Dersert Museum Palo Verde                 | 24° 80X                                   | 12     |
| $\Theta_{\frown}$                                                                                                     | Prosopis X "Phoenix"<br>Phoeniz Mesquite                                  | 36°80X                                    | *1     |
| $\oplus$                                                                                                              | Sophora secundillora 'ailver paso'<br>Tezas Mountain Laurel 'ailver paso' | 24" BOX                                   | 1      |
| \$HRUBS                                                                                                               | Aeclepiss subulata<br>Desert Milloreed                                    | S GAL                                     | 23     |
| ø                                                                                                                     | Cettandra eriophyta<br>Pink Fairy Dustar                                  | 5 GAL                                     | 55     |
| O                                                                                                                     | Corda pervilolia<br>Utilelesi Cordia                                      | S GAL                                     | 53     |
| 0                                                                                                                     | Encelle terinoce<br>Britele Bush                                          | 5 GAL                                     | 22     |
|                                                                                                                       | Eremophile meculete 'velentine'<br>Valentine Bush                         | 5 GAL                                     | 28     |
| Ø                                                                                                                     | Eremophile x 'summertime blue'<br>Summertime Blue                         | 5 GAL                                     | 22     |
| Ø                                                                                                                     | Ericemente tericilolle<br>Turpentine Bush                                 | 5 GAL                                     | 6      |
| $\odot$                                                                                                               | Justicia californica<br>Chaparona                                         | 5 GAL                                     | 36     |
| *                                                                                                                     | Justicle spicigera<br>Mexican Honeyauchie                                 | 5 GAL                                     | 80     |
| 1                                                                                                                     | Larres tridentata<br>Crececte Bush                                        | 5 GAL                                     | 33     |
|                                                                                                                       | Leucophyllum Isevigatum<br>Chihushuan Sage                                | 5 GAL                                     | 13     |
| ×                                                                                                                     | Agave gemnitions<br>Twin-flowered Agave                                   | 5 GAL                                     | 48     |
| Ø                                                                                                                     | Agave partyl v. huschucensis<br>Fort Huschuca Agave                       | S GAL                                     | 28     |
| -                                                                                                                     | Alce strista<br>Corat Alce                                                | 5 GAL                                     | 18     |
| *                                                                                                                     | Dasylition wheeleri<br>Desert Spoon                                       | S GAL                                     | 29     |
| <⊅                                                                                                                    | Exphorbia antisyphilitica<br>Candellia                                    | 5 GAL                                     | 101    |
| ¥                                                                                                                     | Fouquieria spiendens<br>Ocatilio                                          | 24° BOX                                   | 2      |
| ¢.                                                                                                                    | Hesperalos parvillora<br>Red Yucca "Brakelights"                          | SGAL                                      | 57     |
| CACTI O                                                                                                               | Pedianthus mecrocarpa<br>Lady Steper                                      | 5 GAL                                     | 5      |
| Ŷ                                                                                                                     | Carregies gigantes<br>Seguaro                                             | 2 ARMS                                    | 2      |
| *                                                                                                                     | Lophocereus echotil<br>"Moniscus" Tolers Pole                             | 15 GAL                                    | 2      |
| •                                                                                                                     | Pachycereus marginatus<br>Fencepost Cactus                                | 15 GAL                                    | 11     |
| GRASSES                                                                                                               | Stancereus Ihurberi<br>Organ Pipe Caclus                                  | 15 GAL                                    | 2      |
| TOPDRESS                                                                                                              | Muhlenbergia c. "regal mist"<br>Regal Mist                                | S GAL                                     | 43     |
| Desert Pavement (30%) 2" Depth Min.<br>2"4" Minus, Color: Express Gold.                                               |                                                                           |                                           |        |
| Stabitized Decomposed Grante 2" Depth Mm.<br>1/4" Mmus. Color: Express Gold.<br>Decomposed Grantin (70%) 2" Depth Mm. |                                                                           |                                           |        |
| BOULDERS                                                                                                              | 34" Minue, Color: Express Gold.<br>24" Boulder                            | Boulders.                                 | 13     |
| 8                                                                                                                     | 36" Boulder<br>44" Boulder                                                | By Aziec Boulders.<br>Phone: 623.581.9111 | 8<br>5 |