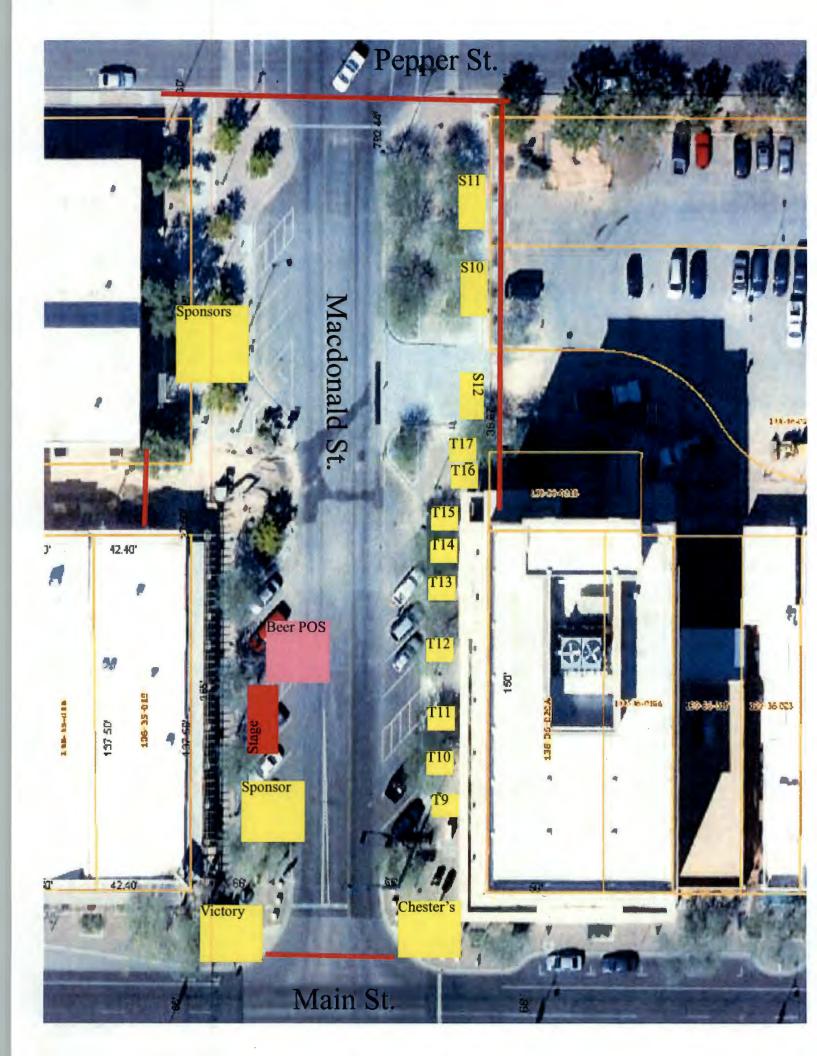

17. Your licensed premises is that area in which you are authorized to sell, dispense, or serve spirituous liquors under the provisions of your license. The following page is to be used to prepare a diagram of your special event licensed premises. Please show dimensions, serving areas, fencing, barricades or other control measures and security positions.