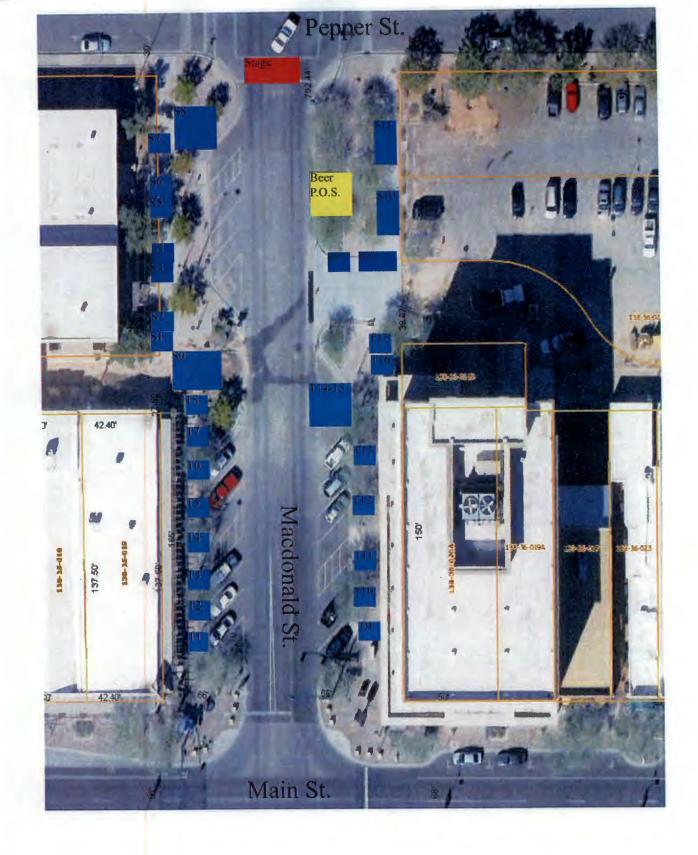

| 10. Has the applicant been convicted of a felony in the past five years, or had a liquor license revoked YES NO (attach explanation if ye                                                                                                                                                                                   | <u>:s</u> )            |
|-----------------------------------------------------------------------------------------------------------------------------------------------------------------------------------------------------------------------------------------------------------------------------------------------------------------------------|------------------------|
| 11. This organization has been issued a special event license for days this year, including this (not to exceed 10 days per                                                                                                                                                                                                 | s event<br>r year).    |
| 12. Is the organization using the services of a promoter or other person to manage the event?   YES  If yes, attach a copy of the agreement.                                                                                                                                                                                | S 🔽 NO                 |
| 13. List all people and organizations who will receive the proceeds. Account for 100% of the proceeds<br>THE ORGANIZATION APPLYING MUST RECEIVE 25% OF THE GROSS REVENUES OF THE<br>EVENT LIQUOR SALES.                                                                                                                     | s.<br>SPECIAL          |
| Name Ultimate Imaginations 100                                                                                                                                                                                                                                                                                              |                        |
| Address 100 N. Center Street, Mesa, AZ 85201                                                                                                                                                                                                                                                                                | Percentage             |
| Name                                                                                                                                                                                                                                                                                                                        |                        |
|                                                                                                                                                                                                                                                                                                                             | Percentage             |
| Address (Attach additional sheet if necessary)                                                                                                                                                                                                                                                                              | _:                     |
| (Attach additional sneet if necessary)                                                                                                                                                                                                                                                                                      |                        |
| 14. Knowledge of Arizona State Liquor Laws Title 4 is important to prevent liquor law violations. If you any questions regarding the law or this application, please contact the Arizona State Department Licenses and Control for assistance.                                                                              | ou have<br>t of Liquor |
| NOTE: ALL ALCOHOLIC BEVERAGE SALES MUST BE FOR CONSUMPTION AT THE EVENT SIT  "NO ALCOHOLIC BEVERAGES SHALL LEAVE SPECIAL EVENT PREMISES."                                                                                                                                                                                   | E ONLY.                |
| 15. What security and control measures will you take to prevent violations of state liquor laws at this e<br>(List type and number of security/police personnel and type of fencing or control barriers if applica                                                                                                          |                        |
| # Police Fencing  # Security personnel Barriers 2 Volunteer Security Person  Attendees will be able to roam area blocked in red. Security personnel will be at the beer policy of sale providing security and                                                                                                               | nel and                |
| Attendees will be able to roam area blocked in red. Security personnel will be at the beer polity of sale providing security and                                                                                                                                                                                            | alcohol control        |
| as well as roaming the area in red. Personnel will check ID at the beer point of sale.                                                                                                                                                                                                                                      |                        |
| "No Alcohol Beyond this Point" Signs will be posted where there are no fences/barricades.                                                                                                                                                                                                                                   |                        |
| 16. Is there an existing liquor license at the location where the special event is being held?  If yes, does the existing business agree to suspend their liquor license during the time                                                                                                                                    | YES 🛮 NO               |
| period, and in the area in which the special event license will be in use?  (ATTACH COPY OF AGREEMENT)                                                                                                                                                                                                                      | YES NO                 |
|                                                                                                                                                                                                                                                                                                                             |                        |
| Name of Business Pho                                                                                                                                                                                                                                                                                                        | one Number             |
| 17. Your licensed premises is that area in which you are authorized to sell, dispense, or serve spin under the provisions of your license. The following page is to be used to prepare a diagram of event licensed premises. Please show dimensions, serving areas, fencing, barricades or measures and security positions. | f your special         |

FOR VEHICULAR AND PEDESTRIAN TRAFFIC ONLY FOR USE ONLY BY TRAFFICADE, THE JURISDICTION IN WHICH THE RIGHT OF WAY DUSTS, AND THE CONTRACTORY COMPANY THAT IS PERFORMING THE WORK AS NAMED ON THIS PLAN.

**SPECIAL EVENT** 