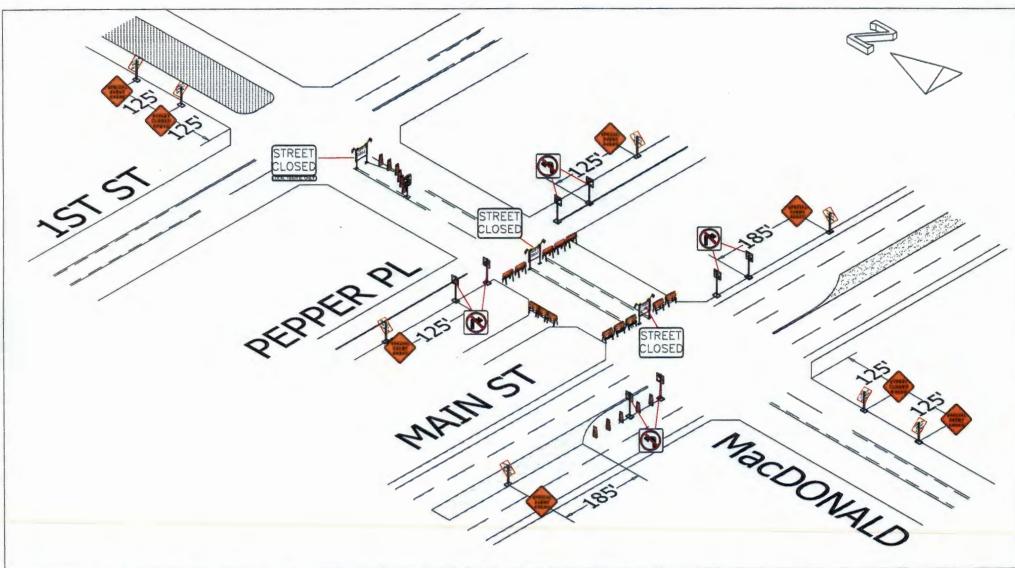

FOR VEHICULAR AND PEDESTRIAN TRAFFIC ONLY FOR USE ONLY BY TRAFFICADE, THE JURISDICTION IN WHICH THE RIGHT OF WAY DUSTS, AND THE CONTRACTORY COMPANY THAT IS PERFORMING THE WORK AS NAMED ON THIS PLAN.

**SPECIAL EVENT** 