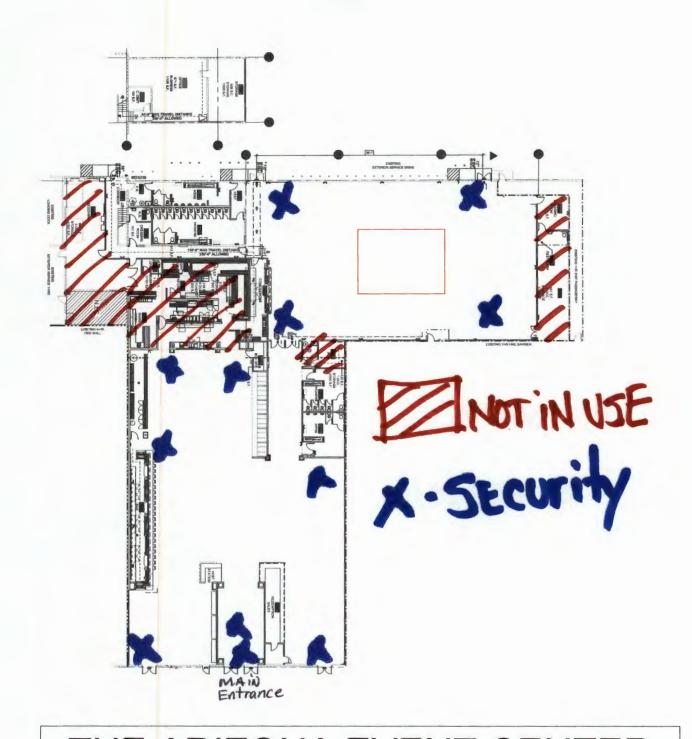

|                                                                                                                                                                                                                                                 | ARIZO                                                                                          | NA DEPART                                                                                                                                                                                           | MENT OF LIQUO                                                                                                                                                                                                                                                   | 1 111 1 111 2 11 2 11 2 11                                                                                                                                                                                                                                                                                                                                                                                                                                                                                                                                                                                                                                                                                                                                                                                                                                                                                                                                                                                                                                                                                                                                                                                                                                                                                                                                                                                                                                                                                                                                                                                                                                                                                                                                                                                                                                                                                                                                                                                                                                                                                                              |                                                   |                                                                                                                       |
|-------------------------------------------------------------------------------------------------------------------------------------------------------------------------------------------------------------------------------------------------|------------------------------------------------------------------------------------------------|-----------------------------------------------------------------------------------------------------------------------------------------------------------------------------------------------------|-----------------------------------------------------------------------------------------------------------------------------------------------------------------------------------------------------------------------------------------------------------------|-----------------------------------------------------------------------------------------------------------------------------------------------------------------------------------------------------------------------------------------------------------------------------------------------------------------------------------------------------------------------------------------------------------------------------------------------------------------------------------------------------------------------------------------------------------------------------------------------------------------------------------------------------------------------------------------------------------------------------------------------------------------------------------------------------------------------------------------------------------------------------------------------------------------------------------------------------------------------------------------------------------------------------------------------------------------------------------------------------------------------------------------------------------------------------------------------------------------------------------------------------------------------------------------------------------------------------------------------------------------------------------------------------------------------------------------------------------------------------------------------------------------------------------------------------------------------------------------------------------------------------------------------------------------------------------------------------------------------------------------------------------------------------------------------------------------------------------------------------------------------------------------------------------------------------------------------------------------------------------------------------------------------------------------------------------------------------------------------------------------------------------------|---------------------------------------------------|-----------------------------------------------------------------------------------------------------------------------|
|                                                                                                                                                                                                                                                 |                                                                                                |                                                                                                                                                                                                     | 800 W Washingto<br>Phoenix, Arizona<br>(602) 542-5                                                                                                                                                                                                              | 85007-2934 🧍                                                                                                                                                                                                                                                                                                                                                                                                                                                                                                                                                                                                                                                                                                                                                                                                                                                                                                                                                                                                                                                                                                                                                                                                                                                                                                                                                                                                                                                                                                                                                                                                                                                                                                                                                                                                                                                                                                                                                                                                                                                                                                                            |                                                   | R 0 4 2014<br>Y OF MESA<br>SING OFFICE                                                                                |
|                                                                                                                                                                                                                                                 |                                                                                                | APPLICA                                                                                                                                                                                             | TION FOR SPECIAL                                                                                                                                                                                                                                                | EVENT LICEN                                                                                                                                                                                                                                                                                                                                                                                                                                                                                                                                                                                                                                                                                                                                                                                                                                                                                                                                                                                                                                                                                                                                                                                                                                                                                                                                                                                                                                                                                                                                                                                                                                                                                                                                                                                                                                                                                                                                                                                                                                                                                                                             |                                                   | 1166                                                                                                                  |
|                                                                                                                                                                                                                                                 |                                                                                                | Fee                                                                                                                                                                                                 | = \$25.00 per day for 1-                                                                                                                                                                                                                                        | -10 day events o                                                                                                                                                                                                                                                                                                                                                                                                                                                                                                                                                                                                                                                                                                                                                                                                                                                                                                                                                                                                                                                                                                                                                                                                                                                                                                                                                                                                                                                                                                                                                                                                                                                                                                                                                                                                                                                                                                                                                                                                                                                                                                                        | nly                                               | (100                                                                                                                  |
| A                                                                                                                                                                                                                                               | service f                                                                                      | ee of \$25.00 w                                                                                                                                                                                     | ill be charged for all dis                                                                                                                                                                                                                                      | honored checks                                                                                                                                                                                                                                                                                                                                                                                                                                                                                                                                                                                                                                                                                                                                                                                                                                                                                                                                                                                                                                                                                                                                                                                                                                                                                                                                                                                                                                                                                                                                                                                                                                                                                                                                                                                                                                                                                                                                                                                                                                                                                                                          | (A.R.S.§ 44-6                                     | 6852)                                                                                                                 |
| NOTE                                                                                                                                                                                                                                            | : THIS                                                                                         |                                                                                                                                                                                                     | UST BE FULLY COMP<br>DW 10 BUSINESS DAY                                                                                                                                                                                                                         |                                                                                                                                                                                                                                                                                                                                                                                                                                                                                                                                                                                                                                                                                                                                                                                                                                                                                                                                                                                                                                                                                                                                                                                                                                                                                                                                                                                                                                                                                                                                                                                                                                                                                                                                                                                                                                                                                                                                                                                                                                                                                                                                         |                                                   | URNED.                                                                                                                |
|                                                                                                                                                                                                                                                 |                                                                                                |                                                                                                                                                                                                     | government before subm<br>rol. (Section #20)                                                                                                                                                                                                                    | nission to                                                                                                                                                                                                                                                                                                                                                                                                                                                                                                                                                                                                                                                                                                                                                                                                                                                                                                                                                                                                                                                                                                                                                                                                                                                                                                                                                                                                                                                                                                                                                                                                                                                                                                                                                                                                                                                                                                                                                                                                                                                                                                                              | DLLC USE                                          |                                                                                                                       |
| Name of O                                                                                                                                                                                                                                       | rganizati                                                                                      | On: Every Kid Cour                                                                                                                                                                                  | nts, Inc.                                                                                                                                                                                                                                                       |                                                                                                                                                                                                                                                                                                                                                                                                                                                                                                                                                                                                                                                                                                                                                                                                                                                                                                                                                                                                                                                                                                                                                                                                                                                                                                                                                                                                                                                                                                                                                                                                                                                                                                                                                                                                                                                                                                                                                                                                                                                                                                                                         |                                                   |                                                                                                                       |
| Non-Profit/                                                                                                                                                                                                                                     | I.R.S. Ta                                                                                      | x Exempt Num                                                                                                                                                                                        | ber: 860758076                                                                                                                                                                                                                                                  |                                                                                                                                                                                                                                                                                                                                                                                                                                                                                                                                                                                                                                                                                                                                                                                                                                                                                                                                                                                                                                                                                                                                                                                                                                                                                                                                                                                                                                                                                                                                                                                                                                                                                                                                                                                                                                                                                                                                                                                                                                                                                                                                         |                                                   |                                                                                                                       |
| The organi                                                                                                                                                                                                                                      | zation is                                                                                      | a: (check one l                                                                                                                                                                                     | box only)                                                                                                                                                                                                                                                       |                                                                                                                                                                                                                                                                                                                                                                                                                                                                                                                                                                                                                                                                                                                                                                                                                                                                                                                                                                                                                                                                                                                                                                                                                                                                                                                                                                                                                                                                                                                                                                                                                                                                                                                                                                                                                                                                                                                                                                                                                                                                                                                                         |                                                   |                                                                                                                       |
| Cha                                                                                                                                                                                                                                             | ritable                                                                                        | Fraternal (                                                                                                                                                                                         | must have regular mem                                                                                                                                                                                                                                           | bership and in e                                                                                                                                                                                                                                                                                                                                                                                                                                                                                                                                                                                                                                                                                                                                                                                                                                                                                                                                                                                                                                                                                                                                                                                                                                                                                                                                                                                                                                                                                                                                                                                                                                                                                                                                                                                                                                                                                                                                                                                                                                                                                                                        | existence for o                                   | over 5 years)                                                                                                         |
| Civi                                                                                                                                                                                                                                            |                                                                                                | Religious                                                                                                                                                                                           | C Political Party                                                                                                                                                                                                                                               | Ballot Measure,                                                                                                                                                                                                                                                                                                                                                                                                                                                                                                                                                                                                                                                                                                                                                                                                                                                                                                                                                                                                                                                                                                                                                                                                                                                                                                                                                                                                                                                                                                                                                                                                                                                                                                                                                                                                                                                                                                                                                                                                                                                                                                                         | or Campaign                                       | Committee                                                                                                             |
| _                                                                                                                                                                                                                                               |                                                                                                |                                                                                                                                                                                                     | ✓ on-site consumption                                                                                                                                                                                                                                           |                                                                                                                                                                                                                                                                                                                                                                                                                                                                                                                                                                                                                                                                                                                                                                                                                                                                                                                                                                                                                                                                                                                                                                                                                                                                                                                                                                                                                                                                                                                                                                                                                                                                                                                                                                                                                                                                                                                                                                                                                                                                                                                                         |                                                   |                                                                                                                       |
|                                                                                                                                                                                                                                                 |                                                                                                |                                                                                                                                                                                                     |                                                                                                                                                                                                                                                                 |                                                                                                                                                                                                                                                                                                                                                                                                                                                                                                                                                                                                                                                                                                                                                                                                                                                                                                                                                                                                                                                                                                                                                                                                                                                                                                                                                                                                                                                                                                                                                                                                                                                                                                                                                                                                                                                                                                                                                                                                                                                                                                                                         | sumption (aut                                     | ction) bot                                                                                                            |
|                                                                                                                                                                                                                                                 |                                                                                                |                                                                                                                                                                                                     |                                                                                                                                                                                                                                                                 | _                                                                                                                                                                                                                                                                                                                                                                                                                                                                                                                                                                                                                                                                                                                                                                                                                                                                                                                                                                                                                                                                                                                                                                                                                                                                                                                                                                                                                                                                                                                                                                                                                                                                                                                                                                                                                                                                                                                                                                                                                                                                                                                                       |                                                   |                                                                                                                       |
|                                                                                                                                                                                                                                                 |                                                                                                | years and older)                                                                                                                                                                                    |                                                                                                                                                                                                                                                                 | •                                                                                                                                                                                                                                                                                                                                                                                                                                                                                                                                                                                                                                                                                                                                                                                                                                                                                                                                                                                                                                                                                                                                                                                                                                                                                                                                                                                                                                                                                                                                                                                                                                                                                                                                                                                                                                                                                                                                                                                                                                                                                                                                       |                                                   |                                                                                                                       |
| Fund Raiser (                                                                                                                                                                                                                                   | Ages of 21                                                                                     | years and older)<br>\\$0<br>ht: Arizona Event C                                                                                                                                                     | 10 S. Country Clu<br>Center                                                                                                                                                                                                                                     | •                                                                                                                                                                                                                                                                                                                                                                                                                                                                                                                                                                                                                                                                                                                                                                                                                                                                                                                                                                                                                                                                                                                                                                                                                                                                                                                                                                                                                                                                                                                                                                                                                                                                                                                                                                                                                                                                                                                                                                                                                                                                                                                                       | Maricopa                                          | 85210                                                                                                                 |
| Fund Raiser (<br>. Location of pplicant must                                                                                                                                                                                                    | Ages of 21<br>the ever<br>be a men                                                             | years and older)<br>Karizona Event C<br>Address of physic<br>nber of the qualit                                                                                                                     | 10 5. Country Clu                                                                                                                                                                                                                                               | Mesa<br>City<br>Ithorized by an Of                                                                                                                                                                                                                                                                                                                                                                                                                                                                                                                                                                                                                                                                                                                                                                                                                                                                                                                                                                                                                                                                                                                                                                                                                                                                                                                                                                                                                                                                                                                                                                                                                                                                                                                                                                                                                                                                                                                                                                                                                                                                                                      | County                                            | Zip                                                                                                                   |
| Fund Raiser (<br>. Location of<br>pplicant must                                                                                                                                                                                                 | Ages of 21<br>the ever<br>be a men<br>n named                                                  | years and older)<br>Karizona Event C<br>Address of physic<br>nber of the qualit                                                                                                                     | 20 S. Country Clu<br>Center<br>cal location (Not P.O. Box)<br>fving organization and au                                                                                                                                                                         | Mesa<br>City<br>Ithorized by an Of                                                                                                                                                                                                                                                                                                                                                                                                                                                                                                                                                                                                                                                                                                                                                                                                                                                                                                                                                                                                                                                                                                                                                                                                                                                                                                                                                                                                                                                                                                                                                                                                                                                                                                                                                                                                                                                                                                                                                                                                                                                                                                      | County                                            | Zip<br>or Chairperson                                                                                                 |
| Fund Raiser (<br>Location of pplicant must                                                                                                                                                                                                      | Ages of 21<br>the ever<br>be a men<br>n named                                                  | years and older)<br>Karizona Event C<br>Address of physic<br>nber of the qualit                                                                                                                     | 20 S. Country Clu<br>Center<br>cal location (Not P.O. Box)<br>fying organization and au<br>(Signature required in se                                                                                                                                            | Mesa<br>City<br>Ithorized by an Of<br>ction #18)                                                                                                                                                                                                                                                                                                                                                                                                                                                                                                                                                                                                                                                                                                                                                                                                                                                                                                                                                                                                                                                                                                                                                                                                                                                                                                                                                                                                                                                                                                                                                                                                                                                                                                                                                                                                                                                                                                                                                                                                                                                                                        | County                                            | Zip<br>or Chairperson                                                                                                 |
| Fund Raiser (<br>Location of<br>pplicant must<br>e Organization<br>Applicant:                                                                                                                                                                   | Ages of 21<br>the ever<br>be a men<br>n named                                                  | years and older)<br>K and<br>Arizona Event (C<br>Address of physic<br>nber of the quality<br>in Question #1.<br>Last                                                                                | 20 S. Country Clu<br>Center<br>cal location (Not P.O. Box)<br>fying organization and au<br>(Signature required in se<br>George<br>First<br>E. McClellan, Unit 114                                                                                               | Mesa<br>City<br>Ithorized by an Of<br>ction #18)<br>H<br>Middle<br>Mesa                                                                                                                                                                                                                                                                                                                                                                                                                                                                                                                                                                                                                                                                                                                                                                                                                                                                                                                                                                                                                                                                                                                                                                                                                                                                                                                                                                                                                                                                                                                                                                                                                                                                                                                                                                                                                                                                                                                                                                                                                                                                 | County<br>ficer, Director                         | Zip<br>or Chairperson<br>REDACTED<br>Date of Birth<br>85205                                                           |
| Fund Raiser (<br>Location of<br>pplicant must<br>of Organization<br>Applicant:                                                                                                                                                                  | Ages of 21<br>the even<br>be a men<br>n named<br>James<br>Mailing                              | years and older)<br>K. Arizona Event (C<br>Address of physic<br>nber of the qualit<br>in Question #1.<br>Last<br>Last<br>Address: 4423 E                                                            | 20 S. Country Clu<br>Center<br>cal location (Not P.O. Box)<br>fying organization and au<br>(Signature required in se<br>George<br>First<br>E. McClellan, Unit 114<br>Street                                                                                     | Mesa<br>City<br>Ithorized by an Of<br>Internet of the second | County<br>ficer, Director<br>AZ<br>State          | Zip<br>or Chairperson<br>REDACTED<br>Date of Birth<br>85205<br>Zip                                                    |
| Fund Raiser (<br>Location of<br>pplicant must<br>e Organizatio<br>Applicant:<br>Applicant's                                                                                                                                                     | Ages of 21<br>the even<br>be a men<br>n named<br>James<br>Mailing                              | years and older)<br>K. Arizona Event (C<br>Address of physic<br>nber of the qualit<br>in Question #1.<br>Last<br>Last<br>Address: 4423 E                                                            | 20 S. Country Clu<br>Center<br>cal location (Not P.O. Box)<br>fying organization and au<br>(Signature required in se<br>George<br>First<br>McClellan, Unit 114<br>Street<br>(480) 2                                                                             | Mesa<br>City<br>Ithorized by an Of<br>ction #18)<br>H<br>Middle<br>Mesa<br>City<br>48-6753                                                                                                                                                                                                                                                                                                                                                                                                                                                                                                                                                                                                                                                                                                                                                                                                                                                                                                                                                                                                                                                                                                                                                                                                                                                                                                                                                                                                                                                                                                                                                                                                                                                                                                                                                                                                                                                                                                                                                                                                                                              | County<br>ficer, Director<br>AZ<br>State<br>( REI | Zip<br>or Chairperson<br>REDACTED<br>Date of Birth<br>85205<br>Zip<br>DACTED                                          |
| Fund Raiser (<br>Location of<br>pplicant must<br>of Organization<br>Applicant:<br>Applicant's<br>Phone Nur                                                                                                                                      | Ages of 21<br>the even<br>be a men<br>n named<br>James<br>Mailing A<br>nbers: (                | years and older)<br><b>Last</b><br>Address: 4423 E<br>480 ) 779-7712<br>Site Owner #                                                                                                                | 20 S. Country Clu<br>Center<br>cal location (Not P.O. Box)<br>fying organization and au<br>(Signature required in se<br>George<br>First<br>McClellan, Unit 114<br>Street<br>(480) 2                                                                             | Mesa<br>City<br>Ithorized by an Of<br>Ithorized by an Of<br>Citon #18)<br>H<br>Middle<br>Mesa<br>City<br>48-6753<br>ant's Business #                                                                                                                                                                                                                                                                                                                                                                                                                                                                                                                                                                                                                                                                                                                                                                                                                                                                                                                                                                                                                                                                                                                                                                                                                                                                                                                                                                                                                                                                                                                                                                                                                                                                                                                                                                                                                                                                                                                                                                                                    | County<br>ficer, Director<br>AZ<br>State<br>( REI | Zip<br>or Chairperson<br>REDACTED<br>Date of Birth<br>85205<br>Zip                                                    |
| Fund Raiser (<br>Location of<br>pplicant must<br>of Organization<br>Applicant:<br>Applicant's<br>Phone Nur                                                                                                                                      | Ages of 21<br>the even<br>be a men<br>n named<br>James<br>Mailing A<br>nbers: (                | years and older)<br><b>Last</b><br>Address: 4423 E<br>480 ) 779-7712<br>Site Owner #                                                                                                                | 20 S. Country Cla<br>Center<br>cal location (Not P.O. Box)<br>fying organization and au<br>(Signature required in se<br>George<br>First<br>E. McClellan, Unit 114<br>Street<br>(480) 2<br>Applica                                                               | Mesa<br>City<br>Ithorized by an Of<br>Ithorized by an Of<br>Citon #18)<br>H<br>Middle<br>Mesa<br>City<br>48-6753<br>ant's Business #                                                                                                                                                                                                                                                                                                                                                                                                                                                                                                                                                                                                                                                                                                                                                                                                                                                                                                                                                                                                                                                                                                                                                                                                                                                                                                                                                                                                                                                                                                                                                                                                                                                                                                                                                                                                                                                                                                                                                                                                    | County<br>ficer, Director<br>Az<br>State<br>(     | Zip<br>or Chairperson<br>REDACTED<br>Date of Birth<br>85205<br>Zip<br>DACTED<br>cant's Home #                         |
| Fund Raiser (<br>Location of<br>pplicant must<br>e Organization<br>Applicant:<br>Applicant's<br>Phone Nur<br>Date(s) & H                                                                                                                        | Ages of 21<br>the even<br>be a men<br>n named<br>James<br>Mailing /<br>nbers: (_<br>lours of l | years and older)<br>Last<br>Address of physic<br>nber of the qualit<br>in Question #1.<br>Last<br>Address: 4423 E<br>480 ) 779-7712<br>Site Owner #<br>Event: (see A.R.S                            | 20 S. Country Cla<br>Center<br>cal location (Not P.O. Box)<br>fying organization and au<br>(Signature required in se<br>George<br>First<br>McClellan, Unit 114<br>Street<br>(480) 2<br>Applica<br>5. 4-244(15) and (17) for legal                               | Mesa<br>City<br>Ithorized by an Of<br>Ithorized by an Of<br>Citon #18)<br>H<br>Middle<br>Mesa<br>City<br>48-6753<br>ant's Business #<br>I hours of service)                                                                                                                                                                                                                                                                                                                                                                                                                                                                                                                                                                                                                                                                                                                                                                                                                                                                                                                                                                                                                                                                                                                                                                                                                                                                                                                                                                                                                                                                                                                                                                                                                                                                                                                                                                                                                                                                                                                                                                             | County<br>ficer, Director<br>Az<br>State<br>(     | Zip<br>or Chairperson<br>REDACTED<br>Date of Birth<br>85205<br>Zip<br>DACTED<br>cant's Home #                         |
| <u>Fund Raiser (</u><br>Location of<br><u>oplicant music</u><br><b>Oplicant music</b><br><b>Oplicant music</b><br><b>Applicant:</b><br>Applicant's<br>Phone Nur<br>Date(s) & H                                                                  | Ages of 21<br>the even<br>be a men<br>n named<br>James<br>Mailing /<br>nbers: (                | years and older)<br><b>15</b><br>Address of physic<br><b>aber of the qualit</b><br><b>in Question #1.</b><br>Last<br>Address: 4423 E<br>480 ) 779-7712<br>Site Owner #<br>Event: (see A.R.S<br>Date | 20 S. Country Cla<br>Center<br>cal location (Not P.O. Box)<br>fying organization and au<br>(Signature required in se<br>George<br>First<br>McClellan, Unit 114<br>Street<br>(480) 2<br>Applica<br>5. 4-244(15) and (17) for legal<br>Day of Week                | Mesa<br>City<br>Ithorized by an Of<br>ction #18)<br>H<br>Middle<br>Mesa<br>City<br>48-6753<br>ant's Business #<br>I hours of service)<br>Hours from                                                                                                                                                                                                                                                                                                                                                                                                                                                                                                                                                                                                                                                                                                                                                                                                                                                                                                                                                                                                                                                                                                                                                                                                                                                                                                                                                                                                                                                                                                                                                                                                                                                                                                                                                                                                                                                                                                                                                                                     | County<br>ficer, Director<br>Az<br>State<br>(     | Zip<br>or Chairperson<br>REDACTED<br>Date of Birth<br>85205<br>Zip<br>DACTED<br>cant's Home #                         |
| <u>Fund Raiser (</u><br>Location of<br><u>pplicant must</u><br><u>e Organizatio</u><br>Applicant:<br>Applicant's<br>Phone Nur<br>Date(s) & H                                                                                                    | Ages of 21<br>the even<br>be a men<br>n named<br>James<br>Mailing /<br>nbers: (                | years and older)<br>K C<br>Address of physic<br>nber of the qualit<br>in Question #1.<br>Last<br>Address: 4423 E<br>480 ) 779-7712<br>Site Owner #<br>Event: (see A.R.S<br>Date<br>26/2014          | 20 S. Country Cla<br>Center<br>cal location (Not P.O. Box)<br>fying organization and au<br>(Signature required in se<br>George<br>First<br>E. McClellan, Unit 114<br>Street<br>(480) 2<br>Applica<br>5. 4-244(15) and (17) for legal<br>Day of Week<br>Saturday | Mesa<br>City<br>Ithorized by an Of<br>ction #18)<br>H<br>Middle<br>Mesa<br>City<br>48-6753<br>ant's Business #<br>I hours of service)<br>Hours from<br>11 AM                                                                                                                                                                                                                                                                                                                                                                                                                                                                                                                                                                                                                                                                                                                                                                                                                                                                                                                                                                                                                                                                                                                                                                                                                                                                                                                                                                                                                                                                                                                                                                                                                                                                                                                                                                                                                                                                                                                                                                            | County<br>ficer, Director<br>Az<br>State<br>(     | Zip<br>or Chairperson<br>REDACTED<br>Date of Birth<br>85205<br>Zip<br>DACTED<br>cant's Home #<br>.To A.M./P.M<br>2 AM |
| <u>Fund Raiser (</u><br>Location of<br><u>pplicant must</u><br><u>e Organizatio</u><br>Applicant:<br>Applicant's<br>Phone Nur<br>Date(s) & H<br>Day 1<br>Day 2                                                                                  | Ages of 21<br>the even<br>be a men<br>n named<br>James<br>Mailing /<br>nbers: (                | years and older)<br>K C<br>Address of physic<br>nber of the qualit<br>in Question #1.<br>Last<br>Address: 4423 E<br>480 ) 779-7712<br>Site Owner #<br>Event: (see A.R.S<br>Date<br>26/2014          | 20 S. Country Cla<br>Center<br>cal location (Not P.O. Box)<br>fying organization and au<br>(Signature required in se<br>George<br>First<br>E. McClellan, Unit 114<br>Street<br>(480) 2<br>Applica<br>5. 4-244(15) and (17) for legal<br>Day of Week<br>Saturday | Mesa<br>City<br>Ithorized by an Of<br>ction #18)<br>H<br>Middle<br>Mesa<br>City<br>48-6753<br>ant's Business #<br>I hours of service)<br>Hours from<br>11 AM                                                                                                                                                                                                                                                                                                                                                                                                                                                                                                                                                                                                                                                                                                                                                                                                                                                                                                                                                                                                                                                                                                                                                                                                                                                                                                                                                                                                                                                                                                                                                                                                                                                                                                                                                                                                                                                                                                                                                                            | County<br>ficer, Director<br>Az<br>State<br>(     | Zip<br>or Chairperson<br>REDACTED<br>Date of Birth<br>85205<br>Zip<br>DACTED<br>cant's Home #<br>.To A.M./P.M<br>2 AM |
| Fund Raiser (<br>Location of<br>pplicant must<br>e Organization<br>Applicant:<br>Applicant's<br>Phone Nur<br>Date(s) & H<br>Day 1<br>Day 2<br>Day 3                                                                                             | Ages of 21<br>the even<br><u>be a men</u><br><u>n named</u><br>James<br>Mailing /<br>nbers: (  | years and older)<br>K C<br>Address of physic<br>nber of the qualit<br>in Question #1.<br>Last<br>Address: 4423 E<br>480 ) 779-7712<br>Site Owner #<br>Event: (see A.R.S<br>Date<br>26/2014          | 20 S. Country Cla<br>Center<br>cal location (Not P.O. Box)<br>fying organization and au<br>(Signature required in se<br>George<br>First<br>E. McClellan, Unit 114<br>Street<br>(480) 2<br>Applica<br>5. 4-244(15) and (17) for legal<br>Day of Week<br>Saturday | Mesa<br>City<br>Ithorized by an Of<br>ction #18)<br>H<br>Middle<br>Mesa<br>City<br>48-6753<br>ant's Business #<br>I hours of service)<br>Hours from<br>11 AM                                                                                                                                                                                                                                                                                                                                                                                                                                                                                                                                                                                                                                                                                                                                                                                                                                                                                                                                                                                                                                                                                                                                                                                                                                                                                                                                                                                                                                                                                                                                                                                                                                                                                                                                                                                                                                                                                                                                                                            | County<br>ficer, Director<br>Az<br>State<br>(     | Zip<br>or Chairperson<br>REDACTED<br>Date of Birth<br>85205<br>Zip<br>DACTED<br>cant's Home #<br>.To A.M./P.M<br>2 AM |
| Fund Raiser (<br>Location of<br>pplicant must<br>e Organization<br>Applicant:<br>Applicant's<br>Applicant's<br>Phone Nur<br>Date(s) & H<br>Day 1<br>Day 2<br>Day 3<br>Day 4                                                                     | Ages of 21<br>the even<br><u>be a men</u><br><u>n named</u><br>James<br>Mailing /<br>nbers: (  | years and older)<br>K C<br>Address of physic<br>nber of the qualit<br>in Question #1.<br>Last<br>Address: 4423 E<br>480 ) 779-7712<br>Site Owner #<br>Event: (see A.R.S<br>Date<br>26/2014          | 20 S. Country Cla<br>Center<br>cal location (Not P.O. Box)<br>fying organization and au<br>(Signature required in se<br>George<br>First<br>E. McClellan, Unit 114<br>Street<br>(480) 2<br>Applica<br>5. 4-244(15) and (17) for legal<br>Day of Week<br>Saturday | Mesa<br>City<br>Ithorized by an Of<br>ction #18)<br>H<br>Middle<br>Mesa<br>City<br>48-6753<br>ant's Business #<br>I hours of service)<br>Hours from<br>11 AM                                                                                                                                                                                                                                                                                                                                                                                                                                                                                                                                                                                                                                                                                                                                                                                                                                                                                                                                                                                                                                                                                                                                                                                                                                                                                                                                                                                                                                                                                                                                                                                                                                                                                                                                                                                                                                                                                                                                                                            | County<br>ficer, Director<br>Az<br>State<br>(     | Zip<br>or Chairperson<br>REDACTED<br>Date of Birth<br>85205<br>Zip<br>DACTED<br>cant's Home #<br>.To A.M./P.M<br>2 AM |
| Fund Raiser (<br>Location of<br>policant music<br>organization<br>Applicant<br>Applicant's<br>Applicant's<br>Phone Nur<br>Date(s) & H<br>Day 1<br>Day 2<br>Day 3<br>Day 4<br>Day 5                                                              | Ages of 21<br>the even<br><u>be a men</u><br><u>named</u><br>James<br>Mailing /<br>nbers: (    | years and older)<br>K C<br>Address of physic<br>nber of the qualit<br>in Question #1.<br>Last<br>Address: 4423 E<br>480 ) 779-7712<br>Site Owner #<br>Event: (see A.R.S<br>Date<br>26/2014          | 20 S. Country Cla<br>Center<br>cal location (Not P.O. Box)<br>fying organization and au<br>(Signature required in se<br>George<br>First<br>E. McClellan, Unit 114<br>Street<br>(480) 2<br>Applica<br>5. 4-244(15) and (17) for legal<br>Day of Week<br>Saturday | Mesa<br>City<br>Ithorized by an Of<br>ction #18)<br>H<br>Middle<br>Mesa<br>City<br>48-6753<br>ant's Business #<br>I hours of service)<br>Hours from<br>11 AM                                                                                                                                                                                                                                                                                                                                                                                                                                                                                                                                                                                                                                                                                                                                                                                                                                                                                                                                                                                                                                                                                                                                                                                                                                                                                                                                                                                                                                                                                                                                                                                                                                                                                                                                                                                                                                                                                                                                                                            | County<br>ficer, Director<br>Az<br>State<br>(     | Zip<br>or Chairperson<br>REDACTED<br>Date of Birth<br>85205<br>Zip<br>DACTED<br>cant's Home #<br>.To A.M./P.M<br>2 AM |
| Fund Raiser (<br>Location of<br>policant must<br>e Organization<br>Applicant must<br>Applicant must<br>Applicant s<br>Phone Nur<br>Date(s) & H<br>Day 1<br>Day 2<br>Day 3<br>Day 4<br>Day 5<br>Day 6                                            | Ages of 21<br>the even<br><u>be a men</u><br><u>named</u><br>James<br>Mailing /<br>nbers: (    | years and older)<br>K C<br>Address of physic<br>nber of the qualit<br>in Question #1.<br>Last<br>Address: 4423 E<br>480 ) 779-7712<br>Site Owner #<br>Event: (see A.R.S<br>Date<br>26/2014          | 20 S. Country Cla<br>Center<br>cal location (Not P.O. Box)<br>fying organization and au<br>(Signature required in se<br>George<br>First<br>E. McClellan, Unit 114<br>Street<br>(480) 2<br>Applica<br>5. 4-244(15) and (17) for legal<br>Day of Week<br>Saturday | Mesa<br>City<br>Ithorized by an Of<br>ction #18)<br>H<br>Middle<br>Mesa<br>City<br>48-6753<br>ant's Business #<br>I hours of service)<br>Hours from<br>11 AM                                                                                                                                                                                                                                                                                                                                                                                                                                                                                                                                                                                                                                                                                                                                                                                                                                                                                                                                                                                                                                                                                                                                                                                                                                                                                                                                                                                                                                                                                                                                                                                                                                                                                                                                                                                                                                                                                                                                                                            | County<br>ficer, Director<br>Az<br>State<br>(     | Zip<br>or Chairperson<br>REDACTED<br>Date of Birth<br>85205<br>Zip<br>DACTED<br>cant's Home #<br>.To A.M./P.M<br>2 AM |
| Fund Raiser (<br>Location of<br>Applicant music<br>Content of<br>Applicant music<br>Applicant music<br>Applicant for<br>Applicant's<br>Applicant's<br>Applicant's<br>Date(s) & H<br>Day 1<br>Day 2<br>Day 3<br>Day 4<br>Day 5<br>Day 6<br>Day 7 | Ages of 21<br>the even<br><u>be a men</u><br><u>n named</u><br>James<br>Mailing /<br>nbers: (  | years and older)<br>K C<br>Address of physic<br>nber of the qualit<br>in Question #1.<br>Last<br>Address: 4423 E<br>480 ) 779-7712<br>Site Owner #<br>Event: (see A.R.S<br>Date<br>26/2014          | 20 S. Country Cla<br>Center<br>cal location (Not P.O. Box)<br>fying organization and au<br>(Signature required in se<br>George<br>First<br>E. McClellan, Unit 114<br>Street<br>(480) 2<br>Applica<br>5. 4-244(15) and (17) for legal<br>Day of Week<br>Saturday | Mesa<br>City<br>Ithorized by an Of<br>ction #18)<br>H<br>Middle<br>Mesa<br>City<br>48-6753<br>ant's Business #<br>I hours of service)<br>Hours from<br>11 AM                                                                                                                                                                                                                                                                                                                                                                                                                                                                                                                                                                                                                                                                                                                                                                                                                                                                                                                                                                                                                                                                                                                                                                                                                                                                                                                                                                                                                                                                                                                                                                                                                                                                                                                                                                                                                                                                                                                                                                            | County<br>ficer, Director<br>Az<br>State<br>(     | Zip<br>or Chairperson<br>REDACTED<br>Date of Birth<br>85205<br>Zip<br>DACTED<br>cant's Home #<br>.To A.M./P.M<br>2 AM |