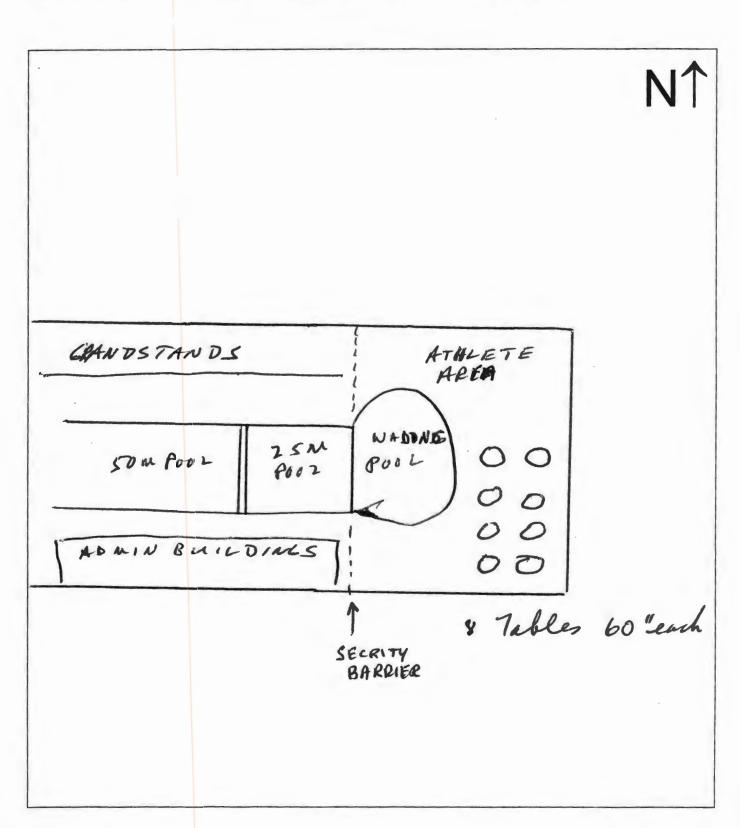

17. Your licensed premises is that area in which you are authorized to sell, dispense, or serve spirituous liquors under the provisions of your license. The following page is to be used to prepare a diagram of your special event licensed premises. Please show dimensions, serving areas, fencing, barricades or other control measures and security positions.