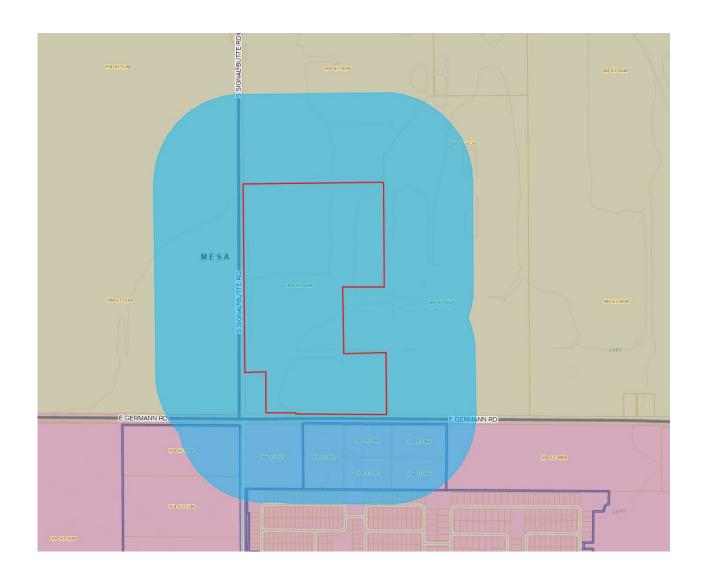

7200 to 7500 blocks of South Signal Butte Road (east side). Americana Outdoors – Mesa

This site is located at within the 7200 to 7500 blocks of South Signal Butte Road (east side). This plan will ensure that those affected by this application will have an adequate opportunity to learn about and comment on the proposal.