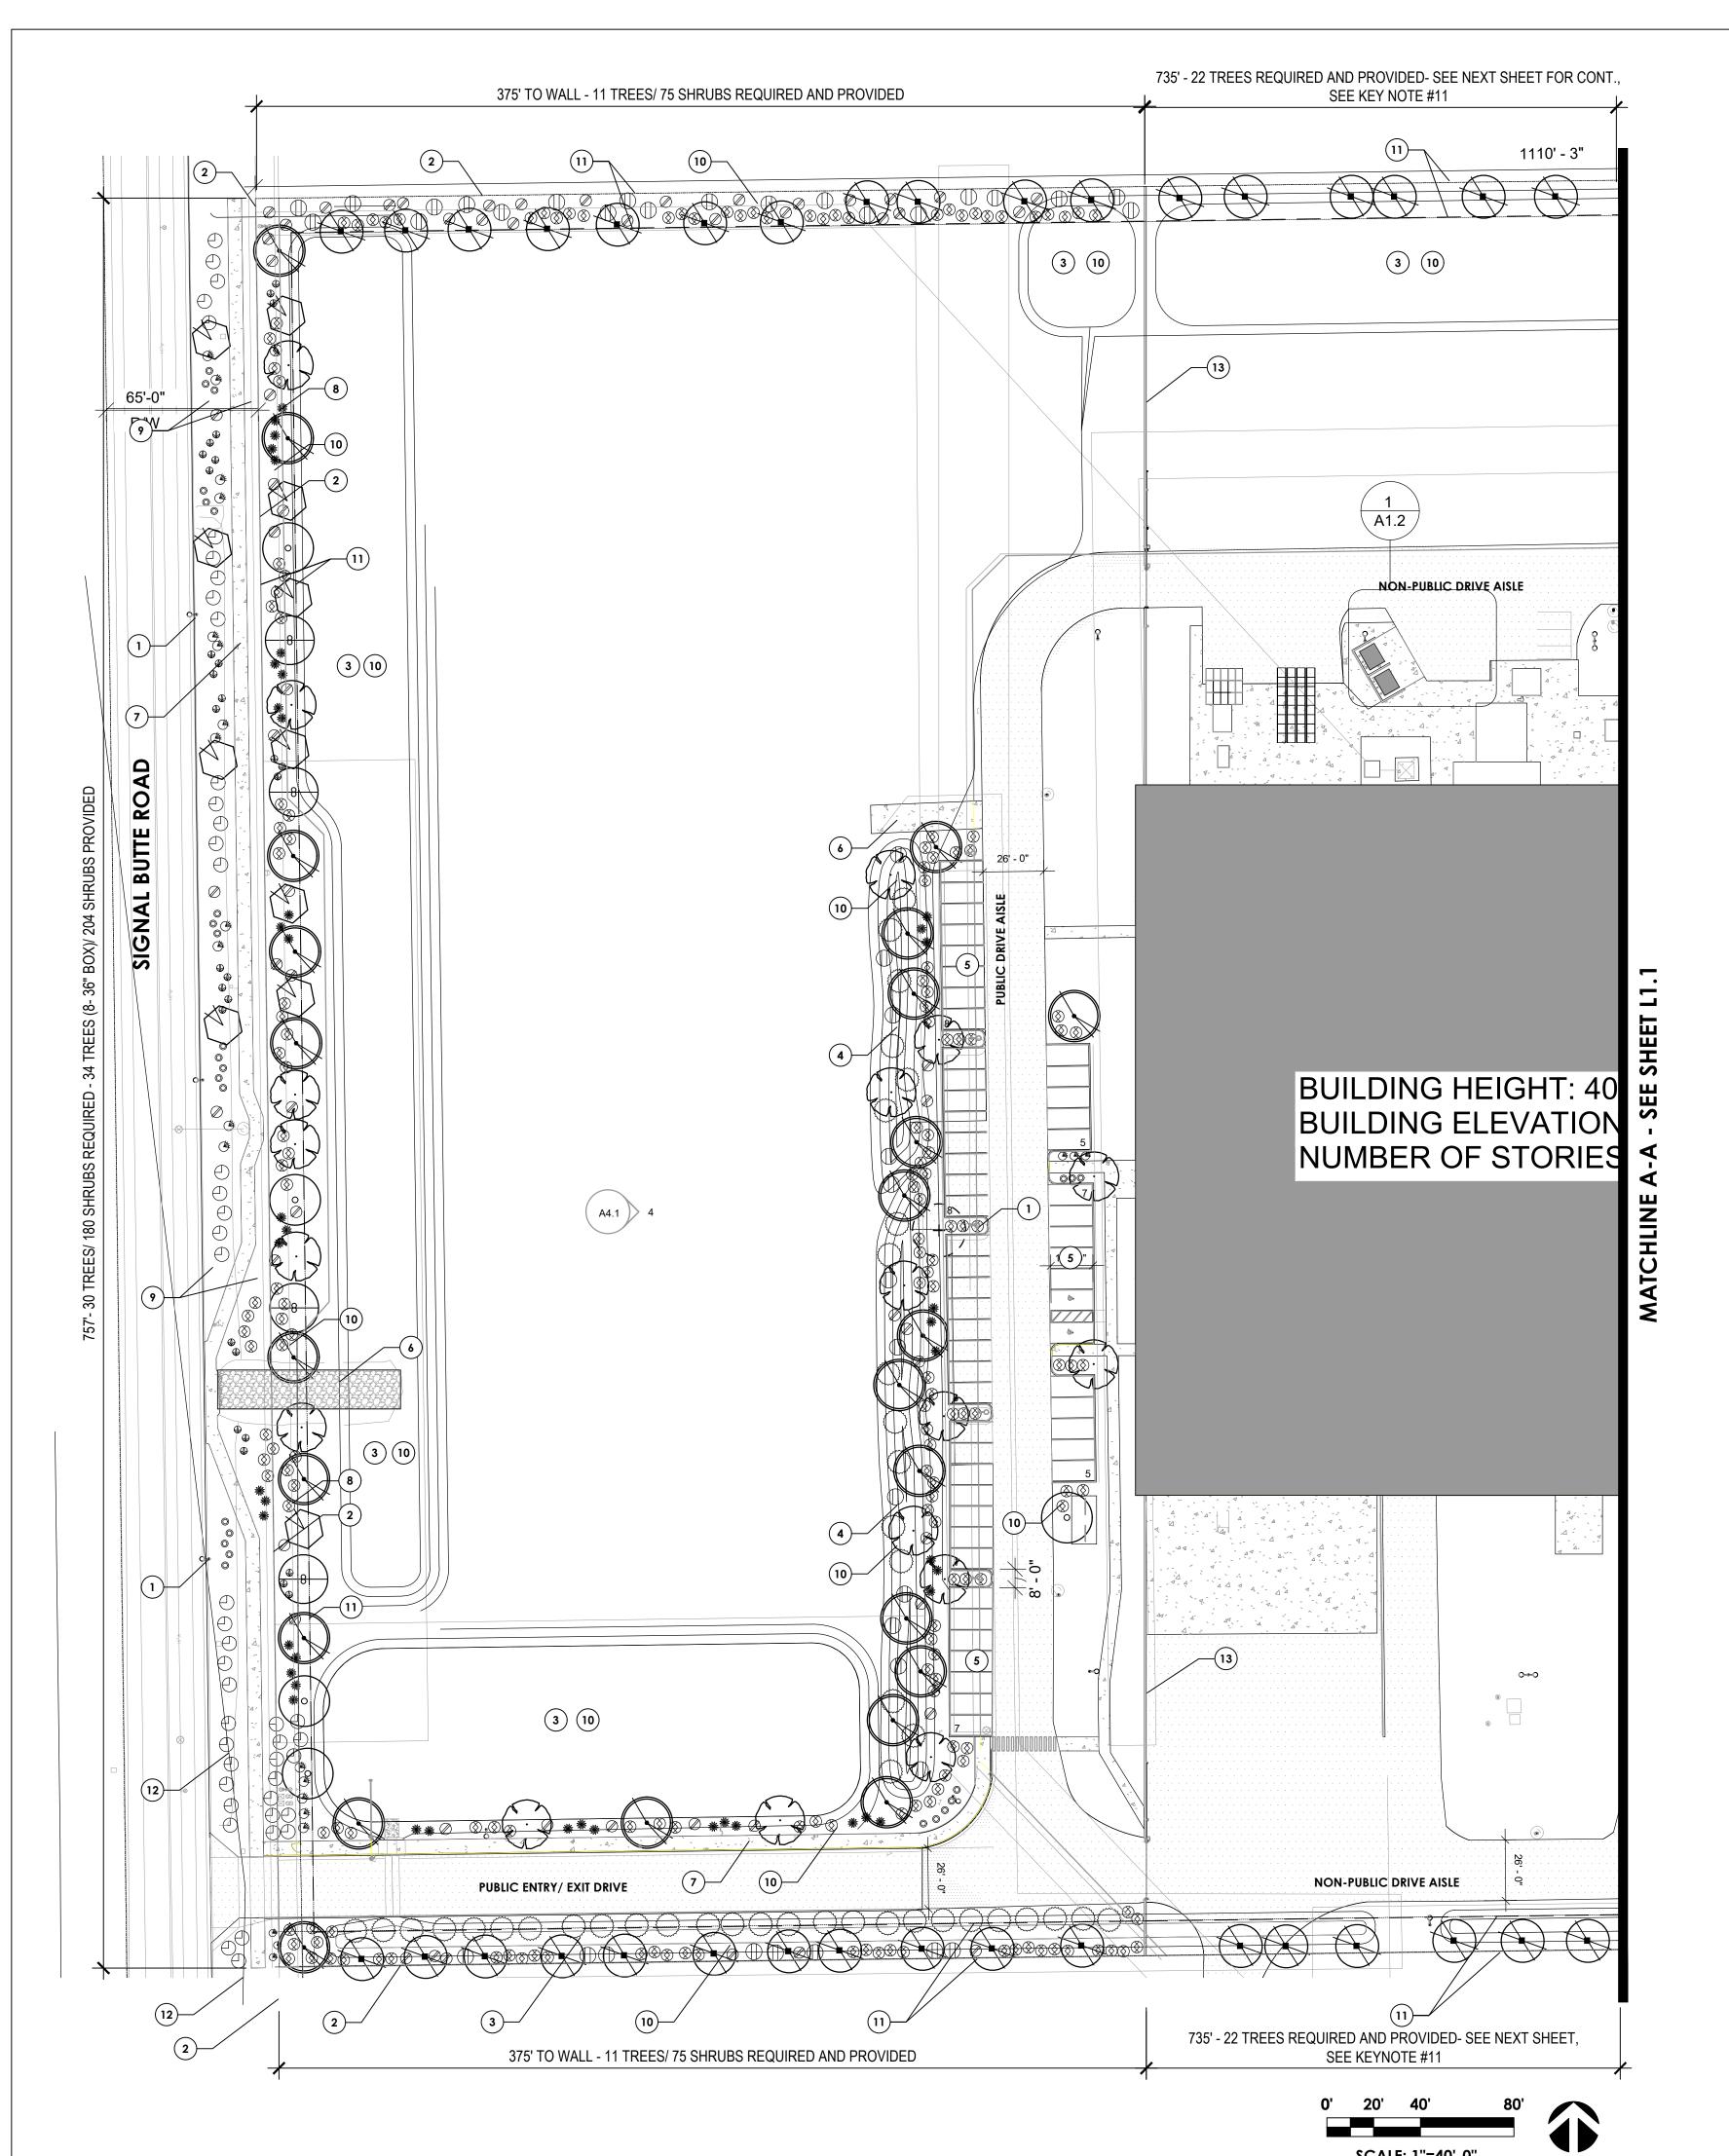

# PLANT LEGEND

| SYMBOL                | BOTANICAL NAME                     | COMMON NAME                                             | SIZE                   | QTY     |        |
|-----------------------|------------------------------------|---------------------------------------------------------|------------------------|---------|--------|
| / - \                 | TREES                              |                                                         |                        |         | CREDIT |
| \( + \)               | EXISTING TREE/ VEGETATION          | VARIES- TO REMAIN                                       |                        |         | 100    |
|                       | ACACIA SALICINA                    | WILLOW ACACIA                                           | 15 GAL.                | 89      | 100    |
|                       | CAESALPINIA CACALACO<br>'SMOOTHIE' | THORNLESS<br>CASCALOTE                                  | 15 GAL.                | 11      | 25     |
|                       | PARKINSONIA X 'DESERT MUSEUM'      | THORNLESS<br>PALO VERDE                                 | 24" BOX/<br>36" BOX    | 24<br>5 | 50     |
|                       | PROSOPIS CHILENSIS                 | THORNLESS<br>MESQUITE                                   | 24" BOX/<br>36" BOX    | 18<br>4 | 50     |
|                       | SHRUBS/ GROUNDCOVERS/              | ACCENTS                                                 |                        |         |        |
|                       | ACACIA REDOLENS                    | TRAILING ACACIA                                         | 3 GAL.                 | 42      | 25     |
|                       | AGAVE SP.                          | AGAVE                                                   | 5 GAL.                 | 24      | 10     |
| *                     | DASYLIRION WHEELERI                | DESERT SPOON                                            | 3 GAL.                 | 45      | 10     |
| $\varnothing$         | ENCELIA FARINOSA                   | BRITTLEBUSH                                             | 1 GAL.                 | 63      | 25     |
|                       | EREMOPHILA GLABRA                  | GOLD EMU BUSH                                           | 1 GAL.                 | 47      | 25     |
|                       | EUPHORBIA RIGIDA                   | GOPHER PLANT                                            | 1 GAL.                 | 28      | 25     |
|                       | HESPERALOE PARVIFLORA              | RED YUCCA                                               | 3 GAL.                 | 30      | 10     |
|                       | LARREA TRIDENTATA                  | CREOSOTE                                                | 5 GAL.                 | 42      | 50     |
| $\overline{\Diamond}$ | RUELLIA PENISULARIS                | DESERT RUELLIA                                          | 5 GAL.                 | 195     | 25     |
|                       | INERT GROUNDCOVER                  |                                                         |                        |         |        |
|                       | DECOMPOSED GRANITE- ROW            | MADISON GOLD-<br><sup>1</sup> / <sub>2</sub> " SCREENED | 15,500 S.<br>(129 TON  |         |        |
|                       | DECOMPOSED GRANITE                 | MADISON GOLD-<br>1/4" MINUS                             | 122,550 S<br>(1,021 TC |         |        |

### **KEY NOTES**

STREET/ PARKING LOT LIGHTS- SEE ELECTRICAL PLANS.

**ROW/ PROPERTY LINE** 

PROPOSED RETENTION BASIN- SEE CIVIL PLANS.

SCREENING BERM- MEANDERING AND UNDULATING, 3' HT. AVG WITH 4:1 SLOPES. 5' MIN. SETBACK FROM PARKING LOT. BERM ALONG WITH DENSELY PLANTED LANDSCAPE TO SCREEN PARKING FROM STREET

(5) PARKING LOT WITH LIGHTING

( 6 ) DRAINAGE STRUCTURE

(7) SIDEWALK

**8** 8' PUE

(9) DECOMPOSED GRANITE IN R.O.W. TO BE ½" SCREENED

(10) DECOMPOSED GRANITE IN INTERIOR PUBLIC VIEW PLANTING AREAS AND BASINS

(11) 15' LANDSCAPE SETBACK- SITE IS ZONED GI, PER MZO SECTION 11-33-3.B.2.F, TREES ARE NOT NECESSARY IF THE AREA IS NOT VISIBLE FROM PUBLIC. FROM THE

LANDSCAPE. PER MZO SECTION 11-33-3.B.2.C, SHRUBBERY AND GROUNDCOVER BUILDING FRONT TO BACK OF LOT THERE IS SCREENING ALONG THE NORTH AND SOUTH SIDE WITH A CMU WALL AND GATE THAT EXTEND FROM BUILDING TO

(12) SVT- SIGHT VISIBILITY TRIANGLE FROM CIVIL. NOTHING OVER 30" HT. IN SVT.

(13) CMU WALL AND GATE- PER SITE PLAN. WALL TO SCREEN BACK OF LOT AREA AND DRIVE AISLES FROM PUBLIC VIEW.

# PLANT CALCULATIONS

STREET FRONTAGE: 757 L.F.

PROVIDED: 30 / 180 (1 TREE/ 6 SHRUBS PER 25 L.F.) 34 T / 204 SHRUBS 8 (36" BOX) 15 (24 BOX) 11 (15 GAL.)

258 (50% TO BE 5 GALLON) 258 (5 GALLON) SHRUBS: 516 TOTAL 10 TREES/ 30 SHRUBS PARKING LOT: 10 ISLANDS 10 TREES/ 30 SHRUBS

1 (36" BOX, 1 IS A TREE TO REMAIN) 10%- 1 (36" BOX) 89 (15 GAL.) 89 (15 GAL.) PERMITER TREES:

(PERIMETER TREES 15 GAL. PER MZO 11-33-3.B.2.F)

TOTAL LS AREA: 83,150 S.F.

**OVERALL SITE KEY MAP** 

**PROJECT NUMBER** 2311 DATE 01/05/24 **DRAWN** BY EL CHECKED

SHEET TITLE

Plan

02/21/2024

SCALE

Final Landscape

Site Plan Submittal

SHEET NUMBER