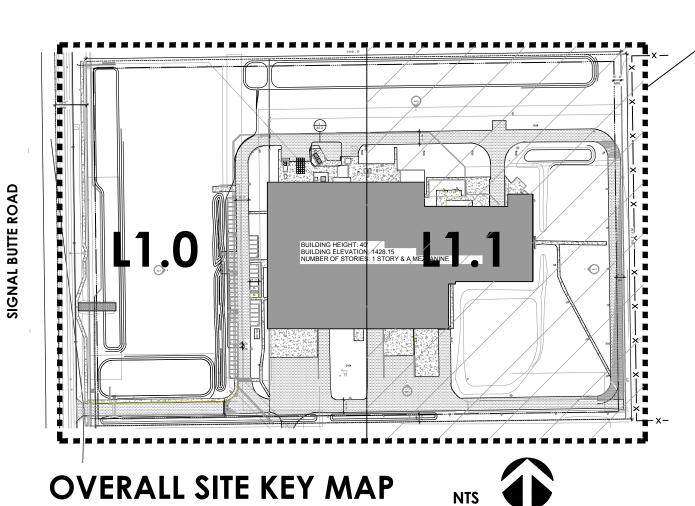

1 (36" BOX, 1 IS A TREE TO REMAIN) 10%- 1 (36" BOX) 89 (15 GAL.) 89 (15 GAL.) PERMITER TREES:

(PERIMETER TREES 15 GAL. PER MZO 11-33-3.B.2.F)

TOTAL LS AREA: 83,150 S.F.

**OVERALL SITE KEY MAP** 