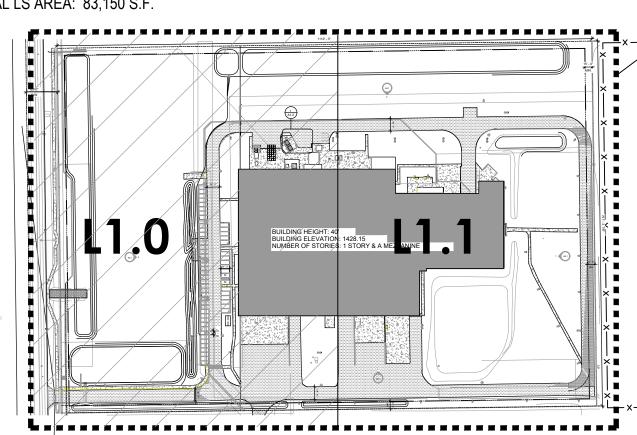

1 (36" BOX, 1 IS A TREE TO REMAIN) 10%- 1 (36" BOX) 89 (15 GAL.) 89 (15 GAL.) PERMITER TREES:

(PERIMETER TREES 15 GAL. PER MZO 11-33-3.B.2.F)

TOTAL LS AREA: 83,150 S.F.

**OVERALL SITE KEY MAP** 