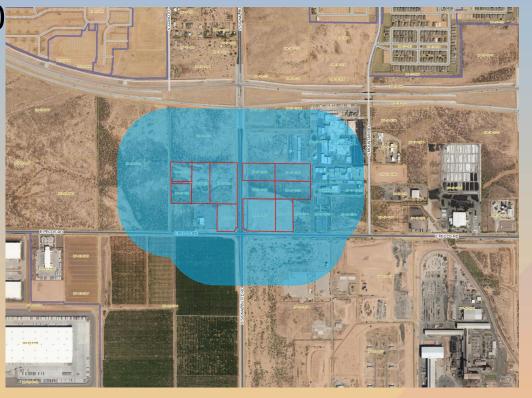

### Location

- North of Pecos Road
- Both sides of Signal Butte

## Conceptual Site Plan