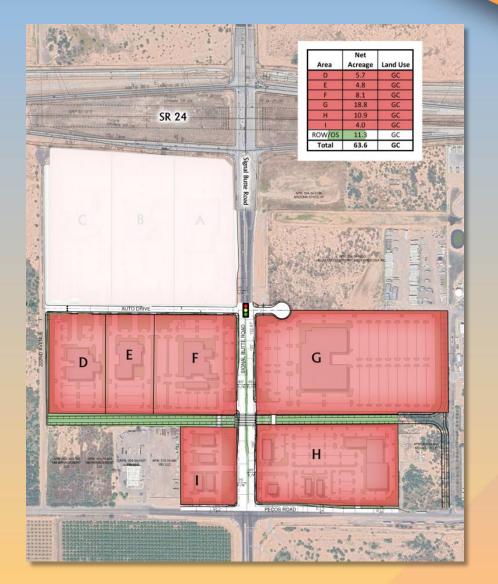

# Planning & Zoning Board





# ZON22-00435





## Request

- Rezone from Agriculture, General Industrial and Light Industrial to General Commercial with a Planned area Development Overlay
- To allow for the future development of an Auto Mall







### Location

- North of Pecos Road
- Both sides of Signal Butte







### General Plan

#### Current - Employment

 Provide for a wide range of employment opportunities in high-quality settings.

#### Proposed - Mixed Use Activity

 Significant retail center to attract customers from a large radius







## Proposed Zoning

- General Commercial with a Planned Area Development
- All future development will require Site Plan and Design Review







## Conceptual Site Plan







## Citizen Participation

- Notified property owners within 1000 ft., HOAs, and registered neighborhoods
- Staff has not received any comments from the public in relation to this project







## Findings

- ✓ Complies with the 2040 Mesa General Plan
- ✓ Complies with Chapter 22 of the MZO for a PAD overlay

Staff recommends Approval with Conditions





# Planning & Zoning Board