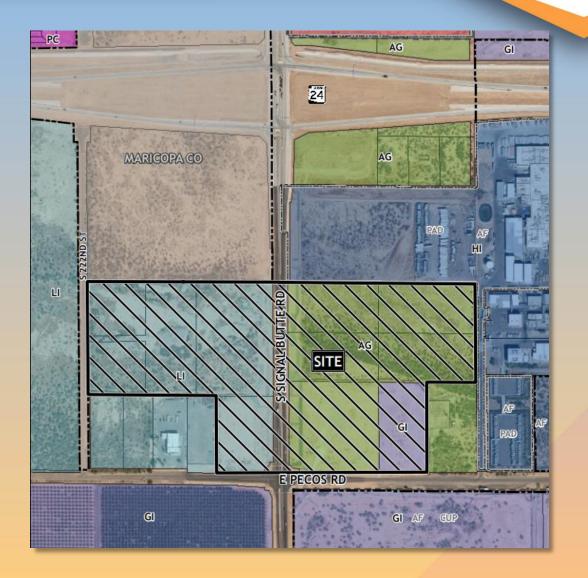

# Planning & Zoning Board





# ZON22-00435





## Request

- Rezone from Agriculture, General Industrial and Light Industrial to General Commercial with a Planned area Development Overlay
- To allow for the future development of an Auto Mall







### Location

- North of Pecos Road
- Both sides of Signal Butte







### General Plan

#### Current - Employment

 Provide for a wide range of employment opportunities in high-quality settings.

#### Proposed - Mixed Use Activity

 Significant retail center to attract customers from a large radius







## Proposed Zoning

- General Commercial with a Planned Area Development
- All future development will require Site Plan and Design Review







## Conceptual Site Plan







## Citizen Participation

- Notified property owners within 1000 ft., HOAs, and registered neighborhoods
- Staff has not received any comments from the public in relation to this project







## Findings

- ✓ Complies with the 2040 Mesa General Plan
- ✓ Complies with Chapter 22 of the MZO for a PAD overlay

Staff recommends Approval with Conditions





# Planning & Zoning Bo