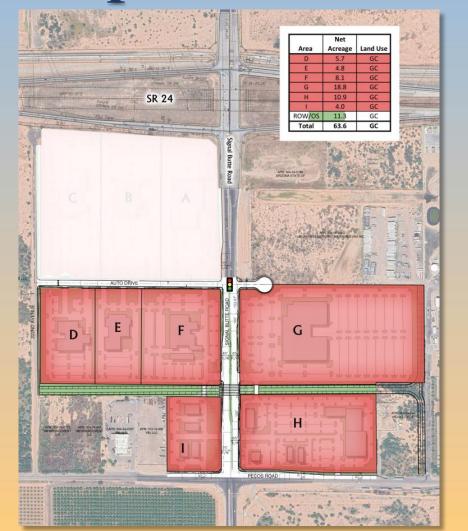

# Planning & Zoning Board





# ZON22-00435





## Request

- Rezone from Agriculture, General Industrial and Light Industrial to General Commercial with a Planned area Development Overlay
- To allow for the future development of an Auto Mall







### Location

- North of Pecos Road
- Both sides of Signal Butte







### General Plan

#### Current - Employment

 Provide for a wide range of employment opportunities in high-quality settings.

#### Proposed - Mixed Use Activity

 Significant retail center to attract customers from a large radius







## Proposed Zoning

- General Commercial with a Planned Area Development
- All future development will require Site Plan and Design Review







## Conceptual Site Plan







## Citizen Participation

- Notified property owners within 1000 ft., HOAs, and registered neighborhoods
- Staff has not received any comments from the public in relation to this project







## Findings

- ✓ Complies with the 2040 Mesa General Plan
- ✓ Complies with Chapter 22 of the MZO for a PAD overlay

Staff recommends Approval with Conditions





# Planning & Zoning Board